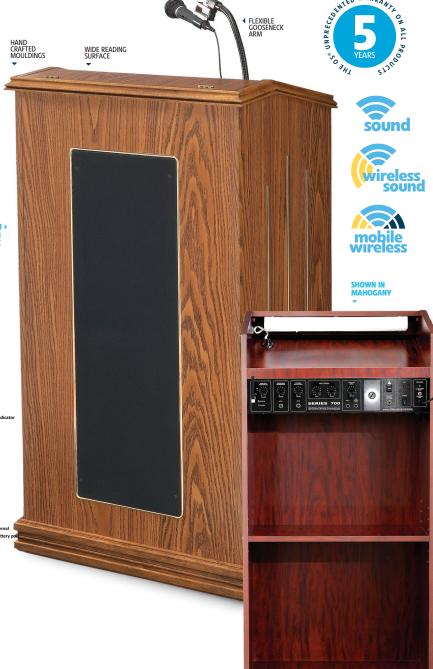

## The Prestige Lectern MODEL #711

## **FEATURES**

- A beautiful handcrafted sound lectern, ideal for venues such as conference rooms, auditoriums, or religious sanctuaries
- Two Microphones: one Handheld (9' cable) and one Tie-Clip/Lavaliere (10' cable)
- · A flexible gooseneck arm and digital time piece
- Upgraded Shock Mount holder to prevent feedback
- Input/Output lines for Media players, extension speakers, recording and playing MP3s
- Wide reading surface illuminated by a recessed fluorescent lamp
- Two large shelves, one adjustable providing ample storage space.
- · Four concealed, easy-roll casters, two locking
- High pressure thermal-fused laminate on a MDF core
- Durable scratch resistance surface
- Ships Fully Assembled