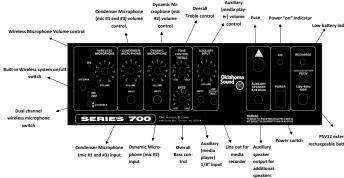

## **FEATURES**

- A beautiful handcrafted sound lectern, ideal for venues such as conference rooms, auditoriums, or religious sanctuaries
- Two Microphones: one Handheld (9' cable) and one Tie-Clip/Lavaliere (10' cable)
- · A flexible gooseneck arm and digital time piece
- Upgraded Shock Mount holder to prevent feedback
- Input/Output lines for Media players, extension speakers, recording and playing MP3s
- Wide reading surface illuminated by a recessed fluorescent lamp
- Two large shelves, one adjustable providing ample storage space.
- · Four concealed, easy-roll casters, two locking
- High pressure thermal-fused laminate on a MDF core
- Durable scratch resistance surface
- Ships Fully Assembled

**711**TECHNICAL SPECIFICATIONS

| TECHNICAE SI ECHICATIONS |                                                                               |
|--------------------------|-------------------------------------------------------------------------------|
| DIMENSIONS               | 47"H x 22"W x 18"D                                                            |
| WEIGHT                   | 102 lbs.                                                                      |
| SHELF                    | 20.5"W x 11"D                                                                 |
| POWER OUTPUT             | 50 Watts                                                                      |
| MICROPHONES              | 2 Condenser type: Handheld with 9' Cable,<br>Tie-Clip/Lavalier with 10' Cable |
| SPEAKERS                 | Four 8" High Efficiency                                                       |
| INPUTS                   | Two Mics, One Aux                                                             |
| WIRELESS                 | Switchable, Two Frequency                                                     |
| OUTPUTS                  | Line out 1: Extension Speaker,<br>Line out 2: Media Player                    |
| CONTROLS                 | Four Volume, Bass/Treble, On/Off                                              |
| FUSE                     | Internally Mounted, 2A                                                        |
| POWER SUPPLY             | 117V AC; 12V DC with Optional battery                                         |
| DECHARCED                | Internally may stad with LED indicator                                        |