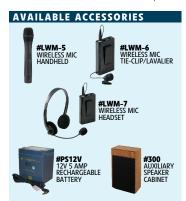

## **FEATURES**

- A beautiful handcrafted sound lectern, ideal for venues such as conference rooms, auditoriums, or religious sanctuaries
- Two Microphones: one Handheld (9' cable) and one Tie-Clip/Lavaliere (10' cable)
- · A flexible gooseneck arm and digital time piece
- Upgraded Shock Mount holder to prevent feedback
- Input/Output lines for Media players, extension speakers, recording and playing MP3s
- Wide reading surface illuminated by a recessed fluorescent lamp
- Two large shelves, one adjustable providing ample storage space.
- · Four concealed, easy-roll casters, two locking
- High pressure thermal-fused laminate on a MDF core
- Durable scratch resistance surface
- Ships Fully Assembled

**711**TECHNICAL SPECIFICATIONS

| TECHNICAE SI ECHICATIONS |                                                                               |
|--------------------------|-------------------------------------------------------------------------------|
| DIMENSIONS               | 47"H x 22"W x 18"D                                                            |
| WEIGHT                   | 102 lbs.                                                                      |
| SHELF                    | 20.5"W x 11"D                                                                 |
| POWER OUTPUT             | 50 Watts                                                                      |
| MICROPHONES              | 2 Condenser type: Handheld with 9' Cable,<br>Tie-Clip/Lavalier with 10' Cable |
| SPEAKERS                 | Four 8" High Efficiency                                                       |
| INPUTS                   | Two Mics, One Aux                                                             |
| WIRELESS                 | Switchable, Two Frequency                                                     |
| OUTPUTS                  | Line out 1: Extension Speaker,<br>Line out 2: Media Player                    |
| CONTROLS                 | Four Volume, Bass/Treble, On/Off                                              |
| FUSE                     | Internally Mounted, 2A                                                        |
| POWER SUPPLY             | 117V AC; 12V DC with Optional battery                                         |
| DECHARCED                | Internally may stad with LED indicator                                        |