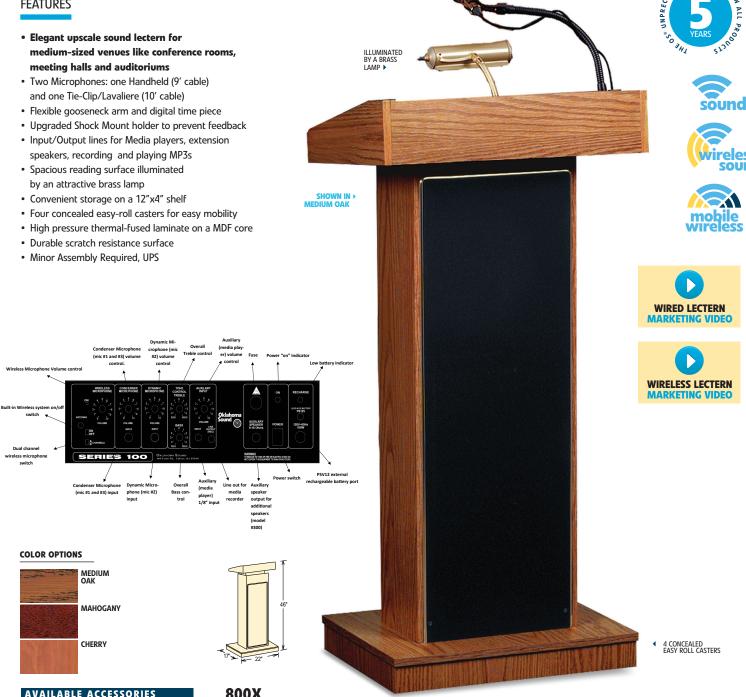

## **Orator Floor Lectern MODEL #800X**

## **FEATURES**



## **AVAILABLE ACCESSORIES**



| TECHNICA | L SPECIFICATIONS |
|----------|------------------|
|          |                  |

| DIMENSIONS   | 46"H x 22"W x 17"D                                                            |
|--------------|-------------------------------------------------------------------------------|
| WEIGHT       | 63 lbs.                                                                       |
| INSIDE SHELF | 12"W x 4"D                                                                    |
| POWER OUTPUT | 40 Watts                                                                      |
| MICROPHONES  | 2 Condenser type: Handheld with 9' Cable,<br>Tie-Clip/Lavalier with 10' Cable |
| SPEAKERS     | Four 6" Full Range