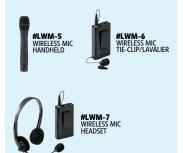

## **AVAILABLE ACCESSORIES**

| TECHNICA | L SPECIFICATIONS |
|----------|------------------|
|          |                  |

| DIMENSIONS   | 46"H x 22"W x 17"D                                                            |
|--------------|-------------------------------------------------------------------------------|
| WEIGHT       | 63 lbs.                                                                       |
| INSIDE SHELF | 12"W x 4"D                                                                    |
| POWER OUTPUT | 40 Watts                                                                      |
| MICROPHONES  | 2 Condenser type: Handheld with 9' Cable,<br>Tie-Clip/Lavalier with 10' Cable |
| SPEAKERS     | Four 6" Full Range                                                            |
| INPUTS       | Two Mics, One Aux                                                             |
| WIRELESS     | Switchable, Two Frequency                                                     |
| OUTPUTS      | Line out 1: Extension Speaker,<br>Line out 2: Media Recorder                  |
| CONTROLS     | Four Volume, Bass/Treble, On/Off                                              |
| FUSE         | Internally Mounted, 2A                                                        |
| POWER SUPPLY | 117V AC; 12V DC with Optional battery                                         |
| RECHARGER    | Internally mounted, with LED indicator                                        |