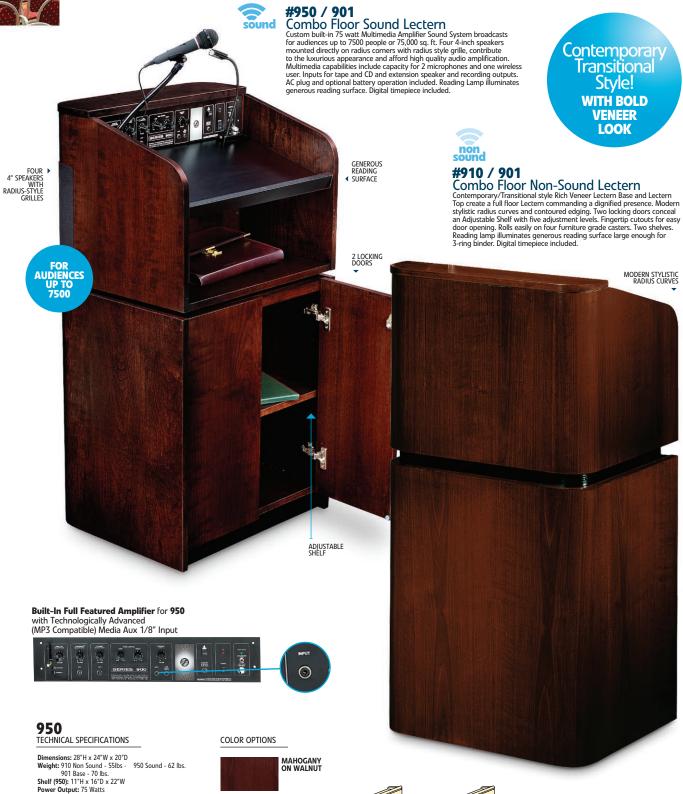

Microphones: 2 Condenser type: Handheld w/ 9' Cable;

Microphones: 2 Condenser type: Handheld w/ 9' Cable; Tie-Clip/Lavalier w/ 10' Cable Speakers: Four 4' High Efficiency Inputs: Two Mics, One Aux Wireless: Switchable; Two Frequency Outputs: Line out 1 — Extension Speaker Line out 2 — Tape Recorder Controls: Four Volume, Bass/Treble, On/Off Fuse: Internally Mounted, 2A Power Supply: 117 Volt AC; 12 V DC w/ Optional Battery Recharger: Internally mounted; w/ I ED indicator.

Recharger: Internally mounted; w/ LED indicator

205 Westwood Ave, Long Branch, NJ 07740 Phone: 866-94 BOARDS (26273) / (732)-222-1511 Fax: (732)-222-7088 | E-mail: sales@touchboards.com