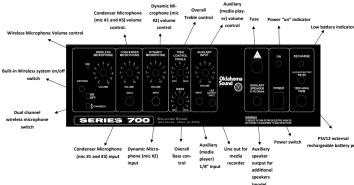

## **FEATURES**

- Executive-style Sound Lectern ideal for conference, training, auditorium and formal meeting rooms
- Speaker dimensions: 9"H x 14"W
- 50-Watt multimedia amplifier
- Two built-in 8" speakers
- Two Microphones: One Handheld (9' cable) and one Tie-Clip/Lavaliere (10' cable)
- Flexible Gooseneck Arm and Digital Timepiece
- Input/Output lines for Media players, extension speakers, recording and playing MP3s
- Available with optional built-in wireless microphones
- Four easy-roll casters, 2 locking
- High pressure thermal-fused laminate on a MDF core
- Durable scratch resistance surface
- Ships Ready To Assemble, UPS

## **COLOR OPTIONS**

6010 TECHNICAL SPECIFICATIONS

| OVERALL DIMENSIONS | 46"H x 25"W x 20"D                                                            |
|--------------------|-------------------------------------------------------------------------------|
| WEIGHT             | 89 lbs.                                                                       |
| SHELVES (2)        | 23.5"W x 18D"                                                                 |
| POWER OUTPUT       | 50 Watts                                                                      |
| MICROPHONES        | 2 Condenser type: Handheld with 9' Cable,<br>Tie-Clip/Lavalier with 10' Cable |
| SPEAKERS           | Two 8" High Efficiency                                                        |
| INPUTS             | Two Mics, One Aux                                                             |
| WIRELESS           | Switchable; Two Frequency                                                     |
| OUTPUTS            | Line out 1: Extension Speaker,<br>Line out 2: Media Recorder                  |
| CONTROLS           | Four Volume, Bass/Treble, On/Off                                              |
| FUSE               | Internally Mounted, 2A                                                        |
| POWER SUPPLY       | 117V AC; 12V DC with Optional Battery                                         |
| RECHARGER          | Internally Mounted, with LED Indicator                                        |
|                    |                                                                               |