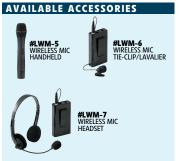

## **FEATURES**

- Executive-style Sound Lectern ideal for conference, training, auditorium and formal meeting rooms
- Speaker dimensions: 9"H x 14"W
- 50-Watt multimedia amplifier
- Two built-in 8" speakers
- Two Microphones: One Handheld (9' cable) and one Tie-Clip/Lavaliere (10' cable)
- Flexible Gooseneck Arm and Digital Timepiece
- Input/Output lines for Media players, extension speakers, recording and playing MP3s
- Available with optional built-in wireless microphones
- Four easy-roll casters, 2 locking
- High pressure thermal-fused laminate on a MDF core
- Durable scratch resistance surface
- Ships Ready To Assemble, UPS

## **COLOR OPTIONS**

6010 TECHNICAL SPECIFICATIONS

| OVERALL DIMENSIONS | 46"H x 25"W x 20"D                                                            |
|--------------------|-------------------------------------------------------------------------------|
| WEIGHT             | 89 lbs.                                                                       |
| SHELVES (2)        | 23.5"W x 18D"                                                                 |
| POWER OUTPUT       | 50 Watts                                                                      |
| MICROPHONES        | 2 Condenser type: Handheld with 9' Cable,<br>Tie-Clip/Lavalier with 10' Cable |
| SPEAKERS           | Two 8" High Efficiency                                                        |
| INPUTS             | Two Mics, One Aux                                                             |
| WIRELESS           | Switchable; Two Frequency                                                     |
| OUTPUTS            | Line out 1: Extension Speaker,<br>Line out 2: Media Recorder                  |
| CONTROLS           | Four Volume, Bass/Treble, On/Off                                              |
| FUSE               | Internally Mounted, 2A                                                        |
| POWER SUPPLY       | 117V AC; 12V DC with Optional Battery                                         |
| RECHARGER          | Internally Mounted, with LED Indicator                                        |
|                    |                                                                               |