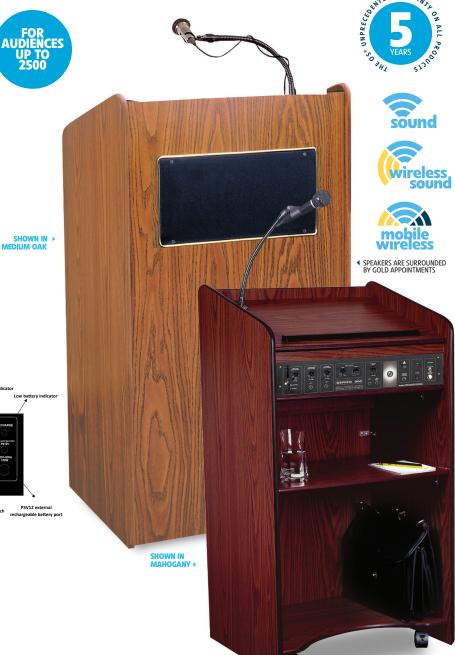

## **Aristocrat Floor Lectern MODEL #6010**

## **FEATURES**

- Executive-style Sound Lectern ideal for conference, training, auditorium and formal meeting rooms
- Speaker dimensions: 9"H x 14"W
- 50-Watt multimedia amplifier
- Two built-in 8" speakers
- Two Microphones: One Handheld (9' cable) and one Tie-Clip/Lavaliere (10' cable)
- Flexible Gooseneck Arm and Digital Timepiece
- Input/Output lines for Media players, extension speakers, recording and playing MP3s
- Available with optional built-in wireless microphones
- Four easy-roll casters, 2 locking
- High pressure thermal-fused laminate on a MDF core
- Durable scratch resistance surface
- Ships Ready To Assemble, UPS

## **COLOR OPTIONS**

6010 TECHNICAL SPECIFICATIONS

| OVERALL DIMENSIONS | 46"H x 25"W x 20"D                                                            |
|--------------------|-------------------------------------------------------------------------------|
| WEIGHT             | 89 lbs.                                                                       |
| SHELVES (2)        | 23.5"W x 18D"                                                                 |
| POWER OUTPUT       | 50 Watts                                                                      |
| MICROPHONES        | 2 Condenser type: Handheld with 9' Cable,<br>Tie-Clip/Lavalier with 10' Cable |
| SPEAKERS           | Two 8" High Efficiency                                                        |
| INPUTS             | Two Mics, One Aux                                                             |
| WIRELESS           | Switchable; Two Frequency                                                     |
| OUTPUTS            | Line out 1: Extension Speaker,<br>Line out 2: Media Recorder                  |
| CONTROLS           | Four Volume, Bass/Treble, On/Off                                              |
| FUSE               | Internally Mounted, 2A                                                        |
| POWER SUPPLY       | 117V AC; 12V DC with Optional Battery                                         |
| RECHARGER          | Internally Mounted, with LED Indicator                                        |
|                    |                                                                               |