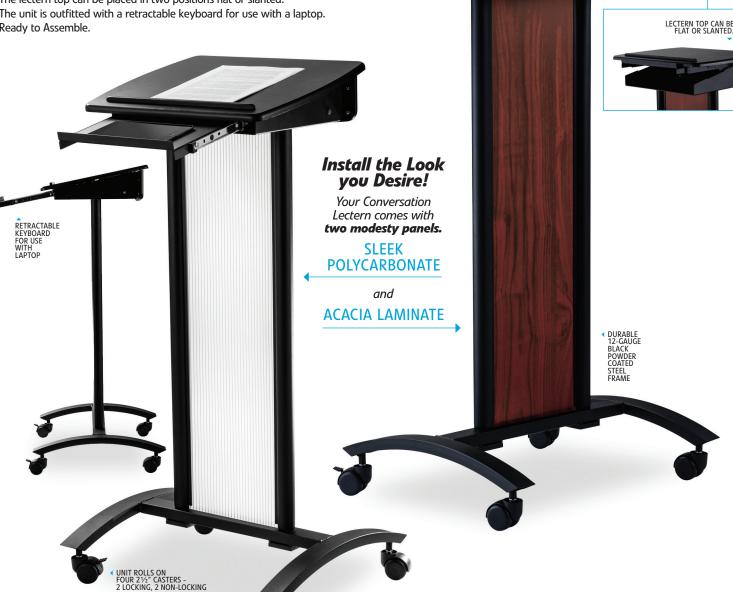

## The new and modern Conversation Lectern is the talk of the town!

Built with durable 12-gauge black powder coated steel frame, this sleek mobile lectern will bring a new dimension for your presentation in the most upscale venues. This unit features a lectern surface that is made of black laminate on an MDF core. Recognizing that each presentation venue has its own character, Oklahoma Sound® is pleased to provide your unit with a choice of two modesty panel options. Simply install the look you desire. Use the sleek polycarbonate panel for one setting and simply remove and replace with acacia laminate panel for a second setting. The lectern top can be placed in two positions flat or slanted. The unit is outfitted with a retractable keyboard for use with a laptop. Ready to Assemble.