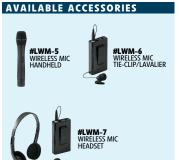

## **FEATURES**

- Elegant upscale sound lectern for medium-sized venues like conference rooms, meeting halls and auditoriums
- Two Microphones: one Handheld (9' cable) and one Tie-Clip/Lavaliere (10' cable)
- Flexible gooseneck arm and digital time piece
- Upgraded Shock Mount holder to prevent feedback
- Input/Output lines for Media players, extension speakers, recording and playing MP3s
- Spacious reading surface illuminated by an attractive brass lamp
- Convenient storage on a 12"x4" shelf
- Four concealed easy-roll casters for easy mobility
- High pressure thermal-fused laminate on a MDF core
- Durable scratch resistance surface
- Minor Assembly Required, UPS