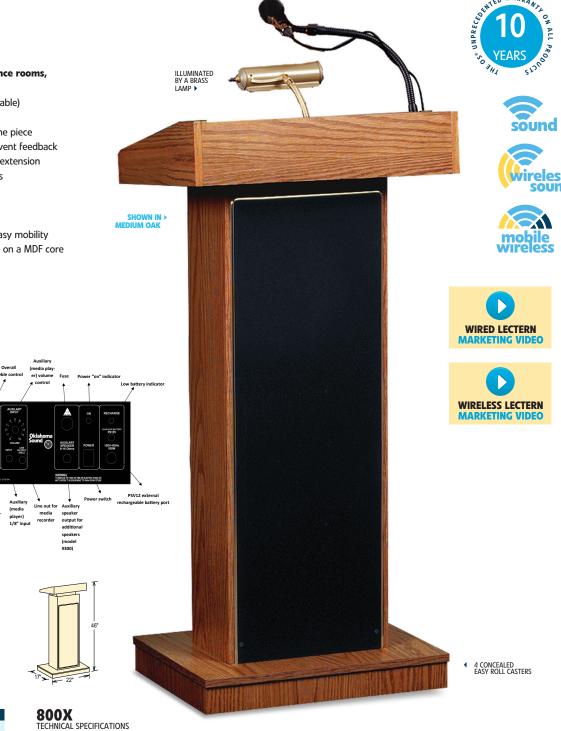

## **Orator Floor Lectern MODEL #800X**

## **FEATURES**

- Elegant upscale sound lectern for medium-sized venues like conference rooms, meeting halls and auditoriums
- Two Microphones: one Handheld (9' cable) and one Tie-Clip/Lavaliere (10' cable)
- Flexible gooseneck arm and digital time piece
- Upgraded Shock Mount holder to prevent feedback
- Input/Output lines for Media players, extension speakers, recording and playing MP3s
- Spacious reading surface illuminated by an attractive brass lamp
- Convenient storage on a 12"x4" shelf
- Four concealed easy-roll casters for easy mobility
- High pressure thermal-fused laminate on a MDF core
- Durable scratch resistance surface
- Minor Assembly Required, UPS

## COLOR OPTIONS

| TECHNICAE SI ECHICATIONS |                                                                               |
|--------------------------|-------------------------------------------------------------------------------|
| DIMENSIONS               | 46"H x 22"W x 17"D                                                            |
| WEIGHT                   | 63 lbs.                                                                       |
| INSIDE SHELF             | 12"W x 4"D                                                                    |
| POWER OUTPUT             | 40 Watts                                                                      |
| MICROPHONES              | 2 Condenser type: Handheld with 9' Cable,<br>Tie-Clip/Lavalier with 10' Cable |
| SPEAKERS                 | Four 6" Full Range                                                            |
| INPUTS                   | Two Mics, One Aux                                                             |
| WIRELESS                 | Switchable, Two Frequency                                                     |
| OUTPUTS                  | Line out 1: Extension Speaker,<br>Line out 2: Media Recorder                  |
| CONTROLS                 | Four Volume, Bass/Treble, On/Off                                              |
| FUSE                     | Internally Mounted, 2A                                                        |
| POWER SUPPLY             | 117V AC; 12V DC with Optional battery                                         |
| RECHARGER                | Internally mounted, with LED indicator                                        |
|                          |                                                                               |