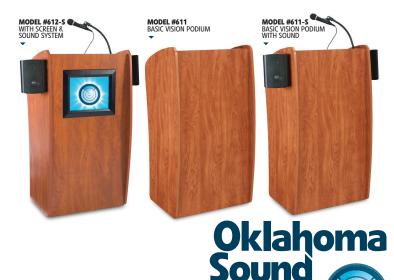

## The Vision MODEL #611 • 6115 • 612 • 6125

▶ FINALLY! OS® has introduced the perfect lectern solution for customizing logos for your institution or presentation slideshows. Designed with a new sleek curved shape in a modern cherry laminate, which provides a contemporary look for a variety of venues, The Vision is furnished with breakthrough technology; a 15-inch LCD screen built into the front of the unit. The screen has the ability to display images uploaded with a SD-card or flash drive. It includes a remote control, allowing the presenter to switch to various preloaded images with a touch of a button during a presentation or between speeches.

This integrated system can be used to display customized logos for schools, hotels or places of worship. Additionally, it enables a speaker to bring a presentation to life by displaying diagrams and photos for the audience. This beautifully hand crafted lectern is built with a  $\frac{3}{4}$ -inch stain and scratch resistant thermofused melamine laminate on MDF, and is available in a wood grain cherry color. The unit is equipped with two shelves for ample storage. Moves easily with four concealed casters, two locking. Assembly required.