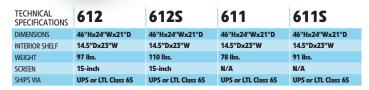

## The Vision MODEL #611 • 6115 • 612 • 6125

▶ FINALLY! OS® has introduced the perfect lectern solution for customizing logos for your institution or presentation slideshows. Designed with a new sleek curved shape in a modern cherry laminate, which provides a contemporary look for a variety of venues, The Vision is furnished with breakthrough technology; a 15-inch LCD screen built into the front of the unit. The screen has the ability to display images uploaded with a SD-card or flash drive. It includes a remote control, allowing the presenter to switch to various preloaded images with a touch of a button during a presentation or between speeches.

This integrated system can be used to display customized logos for schools, hotels or places of worship. Additionally, it enables a speaker to bring a presentation to life by displaying diagrams and photos for the audience. This beautifully hand crafted lectern is built with a  $\frac{3}{4}$ -inch stain and scratch resistant thermofused melamine laminate on MDF, and is available in a wood grain cherry color. The unit is equipped with two shelves for ample storage. Moves easily with four concealed casters, two locking. Assembly required.