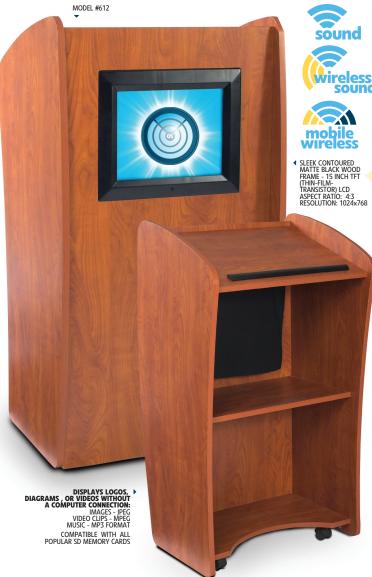

## The Vision MODEL #611 • 6115 • 612 • 6125

▶ FINALLY! OS® has introduced the perfect lectern solution for customizing logos for your institution or presentation slideshows. Designed with a new sleek curved shape in a modern cherry laminate, which provides a contemporary look for a variety of venues, The Vision is furnished with breakthrough technology; a 15-inch LCD screen built into the front of the unit. The screen has the ability to display images uploaded with a SD-card or flash drive. It includes a remote control, allowing the presenter to switch to various preloaded images with a touch of a button during a presentation or between speeches.

This integrated system can be used to display customized logos for schools, hotels or places of worship. Additionally, it enables a speaker to bring a presentation to life by displaying diagrams and photos for the audience. This beautifully hand crafted lectern is built with a  $\frac{3}{4}$ -inch stain and scratch resistant thermofused melamine laminate on MDF, and is available in a wood grain cherry color. The unit is equipped with two shelves for ample storage. Moves easily with four concealed casters, two locking. Assembly required.

- Supported Formats: JPEG/MPEG/MP3
- Double light tube
- Full range of customizable settings: Contrast brightness, saturation, intervals of the slide show, language, picture layout...
- On-screen menus available in seven different languages
- Variable image display intervals in slideshow mode with programmable transitions.