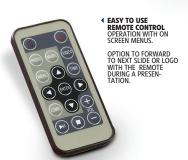

## The Vision MODEL #611 • 6115 • 612 • 6125

▶ FINALLY! OS® has introduced the perfect lectern solution for customizing logos for your institution or presentation slideshows. Designed with a new sleek curved shape in a modern cherry laminate, which provides a contemporary look for a variety of venues, The Vision is furnished with breakthrough technology; a 15-inch LCD screen built into the front of the unit. The screen has the ability to display images uploaded with a SD-card or flash drive. It includes a remote control, allowing the presenter to switch to various preloaded images with a touch of a button during a presentation or between speeches.