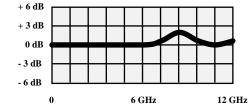

## In-circuit RF Measurements have become Elementary!

- Low Distortion, Passive RF Design
- Light RF Loading Characteristics
- Internal 50 V DC Block
- 10:1 Voltage Ratio
- dBm Power Readings 20 dB Attenuation: When Probing 50 ohm RF Circuits
- Bandwidth: 100 kHz to 12 GHz.