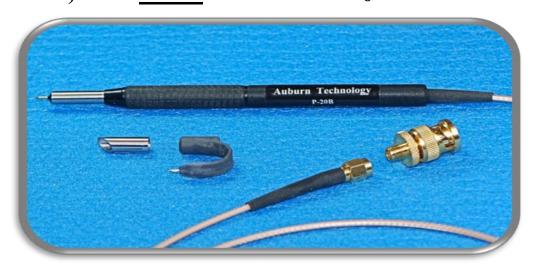

## Your RF Testing Capabilities!

With, The NEW! P-20B 12 GHz RF PROBE.

## In-circuit RF Measurements have become Elementary!

- Low Distortion, Passive RF Design
- Light RF Loading Characteristics
- Internal 50 V DC Block
- 10:1 Voltage Ratio
- dBm Power Readings 20 dB Attenuation: When Probing 50 ohm RF Circuits
- Bandwidth: 100 kHz to 12 GHz.

- Rugged Design
- 1 GHz Long Ground Clip
- 12 GHz Telescopic Ground Clip
- BNC to SMA Adapter
- Cushioned Finger Grip
- P-20B Users Guide
- One Year Limited Warranty
- Made in the USA

Only! \$245.00