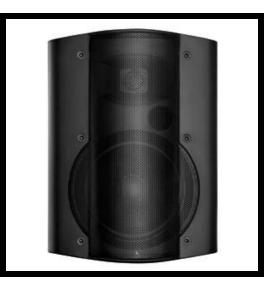

## P5278P Speaker

70 volt/8 ohm selectable, 5-inch woofer, 2-way ported weatherized speaker. With a 2.5W, 5W, 10W, 20W transformer tap and 40W maximum/20W minimum power. U bracket for wall or ceiling installation. Plastic enclosure with aluminum grill is available in black or white.

## Features:

- 70 Volt system, 8 Ohms selectable.
- 5" woofer, 2-way, ported.
- 40 Watts maximum power and 20 Watts minimum power.
- 2.5, 5, 10, 20 Watt transformer tap.
- "U" bracket included for wall or ceiling mount installation. Extruding feet for upward tilt.
- Weatherized.
- Plastic enclosure.
- Aluminum grill material.
- Colors: Black or White.