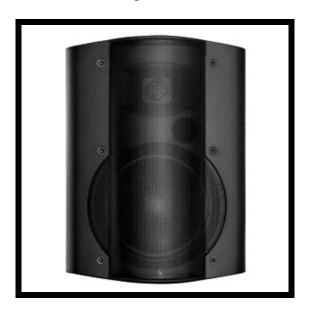

## P6278P Speaker

70 volt/8 ohm selectable, 6.5-inch woofer, 2-way ported weatherized speaker. With a 3.5W, 7.5W, 15W, 30W transformer tap and 45W maximum/30W minimum power. U bracket for wall or ceiling installation. Plastic enclosure with aluminum grill is available in black or white.

## Features:

- 70 Volt system, 8 Ohms selectable.
- 6.5" woofer, 2-way, ported.
- 45 Watts maximum power and 30 Watts minimum power.
- 3.5, 7.5, 15, 30 Watt transformer tap.
- "U" bracket included for wall or ceiling mount installation. Extruding feet for upward tilt.
- · Weatherized.
- Plastic enclosure.
- Aluminum grill material.
- · Colors: Black or White.