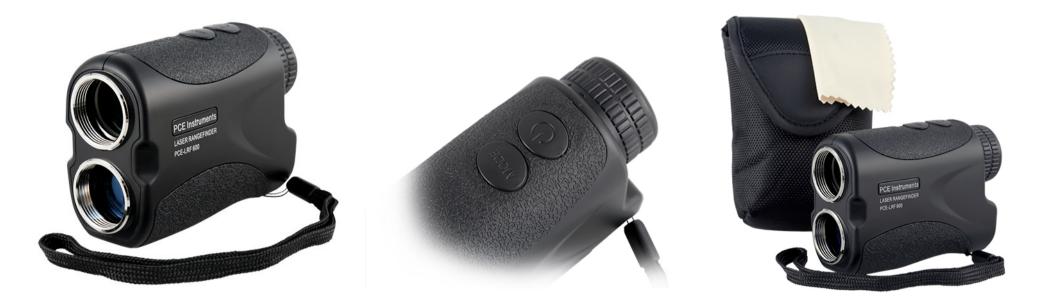

## PCE-LRF 600 Laser Rangefinding Distance Meter Measures distance and determines the speed of moving objects

PCE-LRF 600 is a metric-only rangefinding distance meter that not only measures distance, but also determines the speed of moving objects. Ideal for hunting, shooting, golfing and more, these compact laser rangefinding binoculars make great gifts for sports and outdoor enthusiasts.

- > Distance measurement range: 6 ... 800 m
- ▶ Distance measurement accuracy: ±1 m; ± 0.2%
- Speed measurement range: 0 ... 300 km/h
- Speed measurement accuracy: ±1 km/h
- Measurement resolution: 1 m
- Magnification: Up to 6 x
- Focusing aid for precise aim
- Built-in LCD screen
- Measurement quality indicator
- User-friendly menu navigation
- Durable design