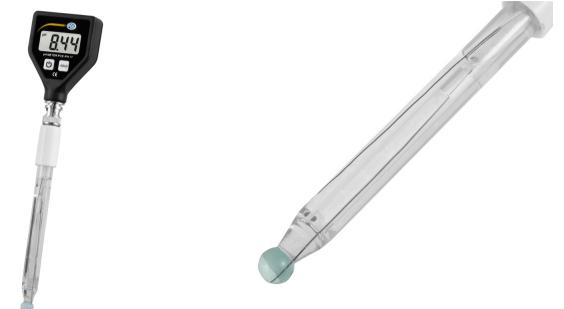

## **Environmental meter PCE-PH 17**

pH tester / For easy laboratory measurement / Complete glass electrode / Simple operation / Simple operation / Manual one-point adjustment

The pH tester PCE-PH 17 is a pH meter with a pH electrode made entirely of glass. The fact that the electrode of the ph-tester is made of glass makes cleaning the electrode easier and more thorough. With an accuracy of  $\pm$  0.1 pH and a resolution of 0.01 pH, very accurate measurements can be taken with the pH tester. Thus, the pH tester is ideal for simple laboratory measurements.

The BNC connector also allows alternative electrodes to be connected to the pH tester. Thanks to its ease of use, the pH tester can be easily readjusted to another electrode.

- Resolution of 0.01 pH
- Exchangeable glass electrode
- Ideal for simple laboratory applications
- Suitable for mobile use
- Easy handling
- ▶ Accuracy of ± 0.1 pH