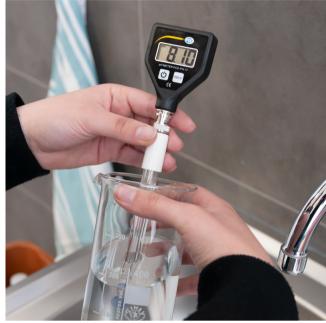

## **Environmental meter PCE-PH 17**

pH tester / For easy laboratory measurement / Complete glass electrode / Simple operation / Simple operation / Manual one-point adjustment

The pH tester PCE-PH 17 is a pH meter with a pH electrode made entirely of glass. The fact that the electrode of the ph-tester is made of glass makes cleaning the electrode easier and more thorough. With an accuracy of  $\pm$  0.1 pH and a resolution of 0.01 pH, very accurate measurements can be taken with the pH tester. Thus, the pH tester is ideal for simple laboratory measurements.