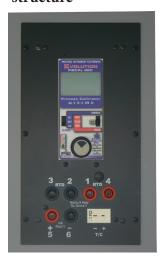

### PIE 820PM & PIE 830PM

Panel mount Multifunction Calibrators

Now you can panel mount PIE 820 & 830

Multifunction calibrators. As part of a calibration bench, the PIE 820PM or 830PM provide an accurate multifunction calibrator that is easy to use and may be removed for annual calibration. Panel mounting a multifunction calibrator is useful whether you are putting a calibration bench in your instrument shop, require a manual loading station in a control panel or for use as a built-in process simulator.

#### General features include:

- Rugged 8 3/4" \* 4 3/4" aluminum mounting plate(see page 2)
- 110/120V AC adapter with easily accessible rear mounting jack
- Shielded banana jacks for use with industry standard leads
- Easy as PIE operation using our EZ Dial knob, EZ Check switch and simple menu structure

#### PIE 820PM Multifunction calibrator

- 6 calibrators in 1! mA/V/TC/RTD/Ohms/Frequency
- Use the EZ Dial to enter menus to set parameters and switch between functions
- Automatic stepping & ramping with selectable dwell time
- Recall HI and LO values stored during read session
- Built in continuity tester

### PIE 830PM Diagnostic Multifunction calibrator

### All the features of the PIE 820 plus

- Designed specifically for bench top calibration. Two isolated measurement channels allow you to calibrate your transmitters, PLC's and other instrumentation with only one device.
- Calibrate pH and pressure transmitters & instrumentation
- Read RTD sensor output and confirm good wiring with our patented auto wire detection feature
- Higher accuracy and greater resolution