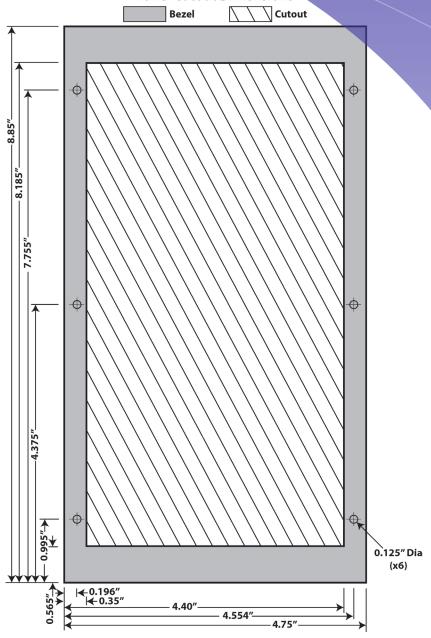

ssion
- Built in continuity tester



### PIE 830PM Diagnostic Multifunction calibrator

### All the features of the PIE 820 plus

- Designed specifically for bench top calibration. Two isolated measurement channels allow you to calibrate your transmitters, PLC's and other instrumentation with only one device.
- Calibrate pH and pressure transmitters & instrumentation
- Read RTD sensor output and confirm good wiring with our patented auto wire detection feature
- Higher accuracy and greater resolution

# Practical Instrument Electronics

82 E. Main Street Suite 3.14 • Webster, NY 14580

Tel: 585.872.9350 • Fax: 585.872.2638 • sales@piecal.com • www.piecal.com 820PM-9001 rev A 5 April 2017



## PIE 820PM & PIE830PM

Panel mount Multifunction Calibrators



### **Panel Cutout Dimensions**



# Practical Instrument Electronics

82 E. Main Street Suite 3.14 • Webster, NY 14580

Tel: 585.872.9350 • Fax: 585.872.2638 • sales@piecal.com • www.piecal.com 820PM-9001 rev A 5 April 2017