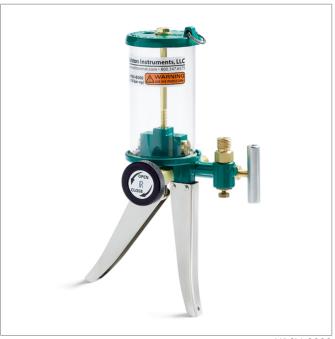

## **Features**

- Portable hand operated hydraulic pumps that easily generate up to 5000 psi (350 bar)
- Two outlet ports allow user to connect to both device under test and external pressure calibrator thus eliminating a tee.
- Fine Adjustment piston provides an easy way to achieve precise pressure
- Vent valve is both durable and precise
- Liquid reservoir holds enough fluid for multiple calibrations
- Low volume Quick-test hose, gauge adapter and process connection can be attached to pump without thread sealant or a wrench
- Rugged, all metal construction improves temperature and pressure stability
- Made in U.S.A.

## Item Includes

- Hand Pump HPGV Assembly (HPGV)
- Gauge Adapter Male Quick-test swivel, brass (SWIV-QTBW)
- Hose Quick-test 6900 psi hose, brass hose ends, 3 ft (92 cm) long (QTQT-HOS-3ft)
- Hose Adapter 1/4" male NPT x male Quick-test, no check-valve, brass (QTHA-2MB0)

## **Specifications**

| Pressure Range         | 0 to 3000 psi (0 to 207 bar)                                              |
|------------------------|---------------------------------------------------------------------------|
| Media                  | Ralston Calibration Oil, mineral based oil, water                         |
| Outlet Port            | Male Quick-test outlet port with check valve, brass                       |
| Temperature Range      | 0 to 130 °F (-18 to 54 °C)                                                |
| Construction           | Anodized Aluminum, Brass, Plated Steel                                    |
| Seal Materials         | Buna-N, Delrin, Synthetic Cork, Teflon                                    |
| Fine Adjust Resolution | ±1.00 psi                                                                 |
| Liquid Reservoir       | 13.5 cu in (220 ml) polycarbonate Liquid reservoir and (2) gaskets        |
| Weight                 | 2.39 lb (1.1 kg)                                                          |
| Dimensions             | H: 9.82 in (24.9428 cm) x W: 4.75 in (12.065 cm) x D: 4.75 in (12.065 cm) |