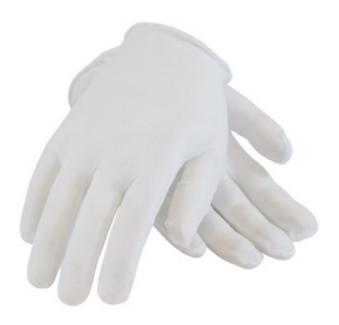

### CleanTeam®

Premium, Light Weight Cotton Lisle Inspection Glove with Unhemmed Cuff - Ladies'

- Constructed in a two piece, reversible pattern using 100% cotton
- Designed to minimize contamination of products from human hands
- Can be used as liners under disposable and unsupported liquid proof gloves
- Ladies' size for true fit on female hands