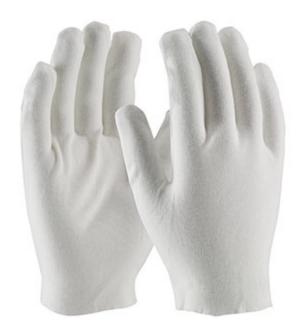

### CleanTeam®

Heavy Weight Cotton Lisle Inspection Glove with Unhemmed Cuff - Men's

- Constructed in a two piece, reversible pattern using 100% cotton
- Designed to minimize contamination of products from human hands
- Can be used as liners under disposable and unsupported liquid proof gloves