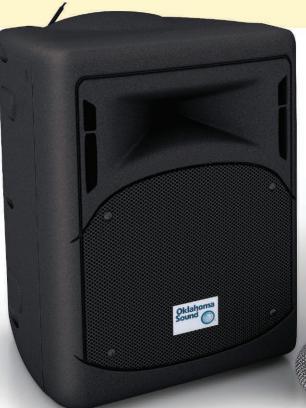

#### In the Classroom or Out, a Real Double-Play

The new Oklahoma Sound® **Model \*PRA-8000 Pro Audio Public Address System** incorporates all of today's technology advances in an easy to use stylistic cabinet.

It is the perfect companion for a teacher in class. Plus, weighing in at a smart 19 lbs., it is easily transportable with its built-in handle, for use in the gym or playground. A 40-watt Solid State amplifier is matched to an 8-inch built-in speaker, knocking out more strong, clear sound than any in its class.

### Features:

- Bluetooth Capable
- USB Port
- Built in 3-band Equalizer
- SD/MMC Port
- Echo Processor
- Rechargeable Battery

SLEEK, MODERN DESIGN WITH ROUNDED BODY

Broadcast effortlessly up to 100 feet away from speaker!