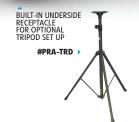

The PRA-8000 even includes an SD/MMC Port. Use with an AC wall plug, or use remotely for up to five hours while powered by its built-in rechargeable lead acid battery. The built-in underside receptacle allows for Tripod set up. Tripod optional.