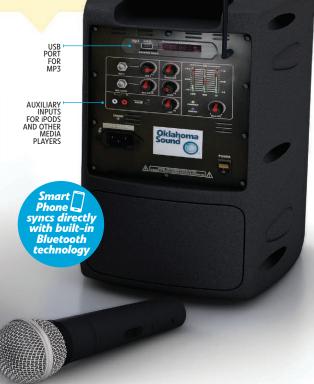

The included wireless handheld microphone will broadcast effortlessly up to 100 feet away from receiver/speaker. The control panel also includes a  $\frac{1}{4}$ " mic input for additional wired microphones, as well as a  $\frac{1}{4}$ "  $\frac{1}{8}$   $\frac{1}{8}$ " auxiliary inputs for iPods  $\frac{1}{8}$  other media players. Sync your smart phone direct to the sound system through built-in Bluetooth technology or play MP3 files through a built-in USB port.

The PRA-8000 even includes an SD/MMC Port. Use with an AC wall plug, or use remotely for up to five hours while powered by its built-in rechargeable lead acid battery. The built-in underside receptacle allows for Tripod set up. Tripod optional.

WIRELESS MIC INCLUDED