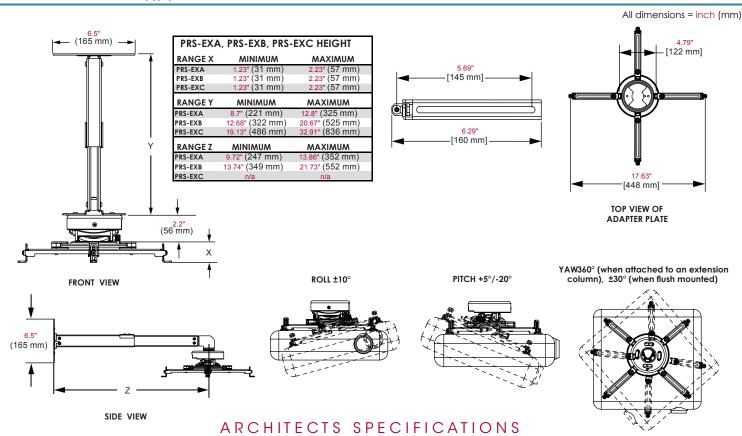

#### **FEATURES**

- Continuous channel design for uninterrupted drop length or wall extension adjustments
- Three adjustable extension lengths:

PRS-EXA models: (ceiling/wall) 8.7"-12.8" (221-325 mm) 9.72" -13.86" (247-352 mm)

PRS-EXB models: (ceiling/wall) 12.68"-20.67" (322-525 mm) 13.74" – 21.73" (349-552 mm)

PRS-EXC models: (ceiling only) 19.13"-32.91" (486-836 mm)

- Safety catch designed into extension to ensure user and equipment safety
- Mounts to ceiling or wall (according to model) with included wall mount interface
- Spider® Universal Adapter Plate extends up to 17.63" (448 mm) to fit most projector models
- Internal cable management within channels for clean, clutter-free appearance
- Includes PRS Series Projector Mount for precise image alignment
- Specifications:

Tilt: +5°/-20° Roll: ±10° Swivel: 360°

#### **Product Specifications**

|                 | DIMENSIONS (W x H x D) with adapter plate                                   | PRODUCT WEIGHT    | LOAD CAPACITY | FINISH                                 | AVAILABLE COLORS                                                                                                                                      |
|-----------------|-----------------------------------------------------------------------------|-------------------|---------------|----------------------------------------|-------------------------------------------------------------------------------------------------------------------------------------------------------|
| PRS-EXA(-S)(-W) | 8.5-17.63" x 8.7"-12.8" x 8.5-17.63"<br>(216-448 x 221-325 x 216-448 mm)    | 6.52 lb (2.96 kg) |               | Scratch<br>resistant<br>fused<br>epoxy | PRS-EXA: Black PRS-EXA-S: Silver PRS-EXA-W: White PRS-EXB: Black PRS-EXB-S: Silver PRS-EXB-W: White PRS-EXC: Black PRS-EXC-S: Silver PRS-EXC-W: White |
| PRS-EXB(-S)(-W) | 8.5-17.63" x 12.68"-20.67" x 8.5-17.63"<br>(216-448 x 322-525 x 216-448 mm) | 6.88 lb (3.12 kg) | 25 lb (11 kg) |                                        |                                                                                                                                                       |
| PRS-EXC(-S)(-W) | 8.5-17.63" x 19.19"-32.91" x 8.5-17.63"<br>(216-448 x 486-836 x 216-448 mm) | 7.66 lb (3.47 kg) |               |                                        |                                                                                                                                                       |