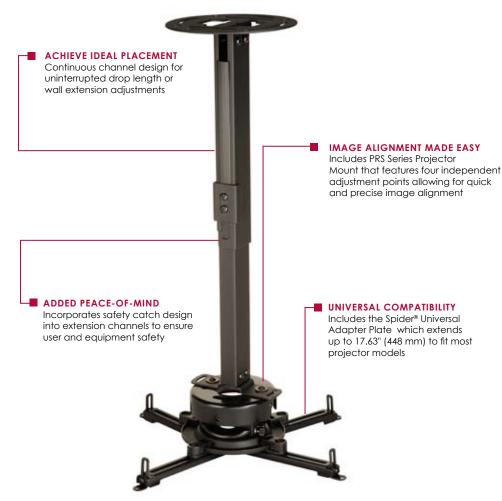

#### **FEATURES**

- Continuous channel design for uninterrupted drop length or wall extension adjustments
- Three adjustable extension lengths:

PRS-EXA models: (ceiling/wall) 8.7"-12.8" (221-325 mm) 9.72" -13.86" (247-352 mm)

PRS-EXB models: (ceiling/wall) 12.68"-20.67" (322-525 mm) 13.74" – 21.73" (349-552 mm)

PRS-EXC models: (ceiling only) 19.13"-32.91" (486-836 mm)

- Safety catch designed into extension to ensure user and equipment safety
- Mounts to ceiling or wall (according to model) with included wall mount interface
- Spider® Universal Adapter Plate extends up to 17.63" (448 mm) to fit most projector models
- Internal cable management within channels for clean, clutter-free appearance
- Includes PRS Series Projector Mount for precise image alignment
- Specifications:

# PRS Series Adjustable Projector Ceiling/Wall Mount Kit

For Multimedia Projectors up to 25 lb (11 kg)

Peerless has packaged flexibility and ease together in one box with these ceiling/wall mounting kits, which enable the installation of a projector from either the ceiling or the wall. Each kit includes a PRS Series Projector Mount and an adjustable length extension column that provides ideal height positioning for the perfect projector installation. The extension column provides cable-management that organizes signal and power cables for a clean, clutter-free appearance. This complete projector mounting kit supplies everything needed for an easy projector installation in one convenient package.

Max load: 25 lb (11 kg)

Safety Catch Mechanism

Wall Adapter Included with PRS-EXA & PRS-EXB

**WARRANTY: Limited 5-year** 