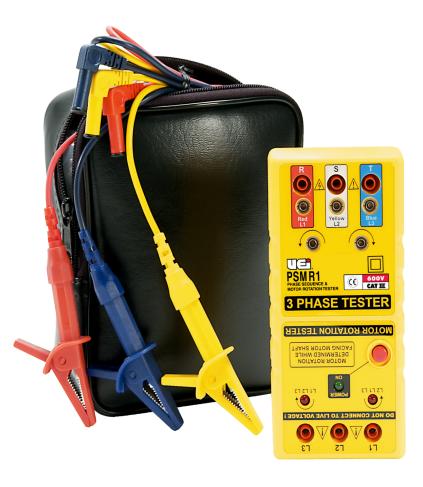

# Phase Sequence Motor Rotation Meter PSMR1

#### **Includes**

- Test leads w/ alligator clips (black, red & blue)
- Carryimg case (AC319)
- Manual (PSMR1-MAN)

#### **Features**

- Three functions in one unit: open phase, rotation sequence, motor rotation
- Battery operated
- 3-Year limited warranty

### **Specifications**

| Input Voltage:          | 100 VAC up to 600 VAC max                                                                                                                                   |
|-------------------------|-------------------------------------------------------------------------------------------------------------------------------------------------------------|
| Frequency Range:        | 45 to 70 Hz                                                                                                                                                 |
| Battery:                | 9 V alkaline battery                                                                                                                                        |
| Installation            | IEC-1010, 600V, CAT III                                                                                                                                     |
| Dimensions:             | 6.02" (L) X 2.83" (W) X 1.37" (D) (135mm X 72mm X 35mm)                                                                                                     |
| Weight:                 | Approx. 6.37 oz (182g) including battery                                                                                                                    |
| Environmental Condition | Indoor use Installation Category III Pollution degree 2 Altitude up to 2000 meters Relative humidity 80% max. Ambient temperature 32 to 104 °F (0 to 40 °C) |