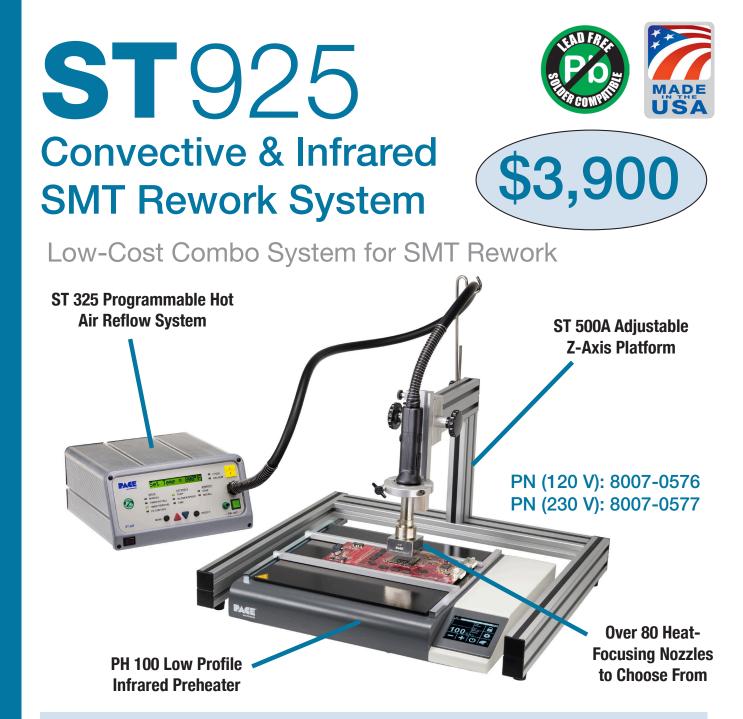

The ST 925 combines three popular PACE products together into one convenient, low-cost SMT Rework System. The system is comprised of the ST 325 Programmable Convective/ Hot Air Rework Station, the PH 100 Low Profile Infrared Preheater and the ST 500A Z-Axis Platform. Together, the system provides a powerful 575 Watt convective top-side heater plus a 1600 Watt IR bottom-side preheater which allows operators to safely rework PCBs for fast, efficient soldering, rework or repair, even on the highest mass, thermally challeng-ing, lead-free PCBs.