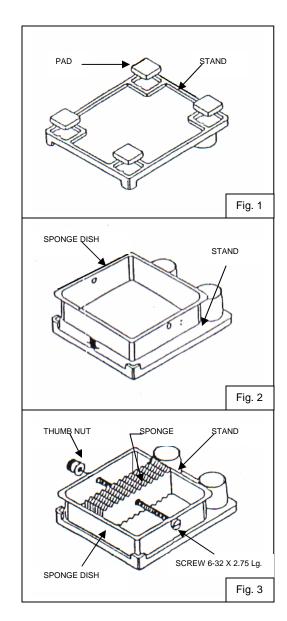

- 1. Check the enclosed parts with the parts list to insure that you have all the required parts. Use the following instructions and illustrations for assembly of Cleaning Station.
- 2. Place the Stand with the bottom side up. Remove paper backing from the four Pads and install at bottom corners of Stand as shown. Refer to Figure 1.
- 3. The supplied Adhesive Pad has a protective paper backing on both surfaces. Remove the backing from one surface. Place the now exposed adhesive onto the bottom center of the Sponge Dish.
- 4. Remove the remaining paper backing from the Adhesive Pad. Place Sponge Dish on Stand in the orientation shown. The 2 holes in the sides of the dish must be over the sides of the Stand. Refer to Figure 2
- 5. Place the 7 sponges in the Sponge Dish as shown with the holes in the Sponge aligned with the 2 sponge Dish holes. Refer to Figure 3.
- 6. Install the  $6-32 \times 2.75$  inch Screw through the holes in the sides of the Sponge Dish and the holes in the 7 Sponges. Refer to Figure 3.
- 7. Secure Screw in place using Thumb Nut. Refer to Figure 3.