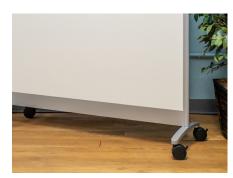

## Panls | 2020 Product Guide

Panls

To learn more visit **Panls.com** 

Published February 2020



# Limitless

- **Standoff Mounts**
- Frameless Design
- Made from CeramicSteel
- Available in 4'x4', 4'x6' and 4'x8'

Limitless 4'x4'

\$998

Limitless 4'x6'

\$1,398

Limitless 4'x8'

\$1,498

**Mounting System** 

### **Standoff**





# **Rapid**

- **Concealed Mounts**
- Frameless Design
- Made from CeramicSteel
- Available in 4'x4' and 4'x8'

Rapid 4'x4'

\$998

Rapid 4'x8'

\$1,998



- Mobile with casters
- Double-sided
- Made from CeramicSteel
- Available in 4'x6'

Dash 4'x6'

\$998

#### **Mounting System**

#### **Concealed**



**Mounting System** 

### **Mobile**