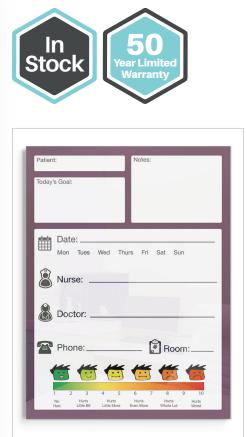

## Patient Magnetic Glass Board

| Patient: Ellicott<br>Today's Goal:<br>Wean ventilator<br>Control discomfort<br>Karen (mom)                                                                                                                                                                                                                                                                                                                                                                                                                                                                                                                                                                                                                                                                                                                                                                                                                                                                                                                                                                                                                                                                                                                                                                                                                                                                                                                                                                                                                                                                                                                                                                                                                                                                                                                                                                                                                                                                                                                                                                                                                                                                                                                                                                                                                                                                                                                                                                                         |
|------------------------------------------------------------------------------------------------------------------------------------------------------------------------------------------------------------------------------------------------------------------------------------------------------------------------------------------------------------------------------------------------------------------------------------------------------------------------------------------------------------------------------------------------------------------------------------------------------------------------------------------------------------------------------------------------------------------------------------------------------------------------------------------------------------------------------------------------------------------------------------------------------------------------------------------------------------------------------------------------------------------------------------------------------------------------------------------------------------------------------------------------------------------------------------------------------------------------------------------------------------------------------------------------------------------------------------------------------------------------------------------------------------------------------------------------------------------------------------------------------------------------------------------------------------------------------------------------------------------------------------------------------------------------------------------------------------------------------------------------------------------------------------------------------------------------------------------------------------------------------------------------------------------------------------------------------------------------------------------------------------------------------------------------------------------------------------------------------------------------------------------------------------------------------------------------------------------------------------------------------------------------------------------------------------------------------------------------------------------------------------------------------------------------------------------------------------------------------------|
| Date: <u>March 22</u><br>Mon Tues Wed Thurs Fri Sat Sun                                                                                                                                                                                                                                                                                                                                                                                                                                                                                                                                                                                                                                                                                                                                                                                                                                                                                                                                                                                                                                                                                                                                                                                                                                                                                                                                                                                                                                                                                                                                                                                                                                                                                                                                                                                                                                                                                                                                                                                                                                                                                                                                                                                                                                                                                                                                                                                                                            |
| Nurse: <u>Donaldson</u><br>Doctor: <u>Brindley</u>                                                                                                                                                                                                                                                                                                                                                                                                                                                                                                                                                                                                                                                                                                                                                                                                                                                                                                                                                                                                                                                                                                                                                                                                                                                                                                                                                                                                                                                                                                                                                                                                                                                                                                                                                                                                                                                                                                                                                                                                                                                                                                                                                                                                                                                                                                                                                                                                                                 |
| Phone: 3-309<br>Phone: 3-309<br>Phone: 309<br>Phone: 309<br>Ph |

- Help improve patient communication and satisfaction with graphically enhanced magnetic glass whiteboards. Boards provide an easy way to communicate between healthcare workers and their patients and families.
- Tempered safety glass is ideal for use in any environment. Glass provides smooth writability and erasability with modern and smart style.
- Hidden mounting brackets keep clean lines and make the board easy to use. Includes marker, marker holder/eraser, and a set of two rare earth magnets.
- Fifty year limited warranty. Has achieved GREENGUARD GOLD Certification.