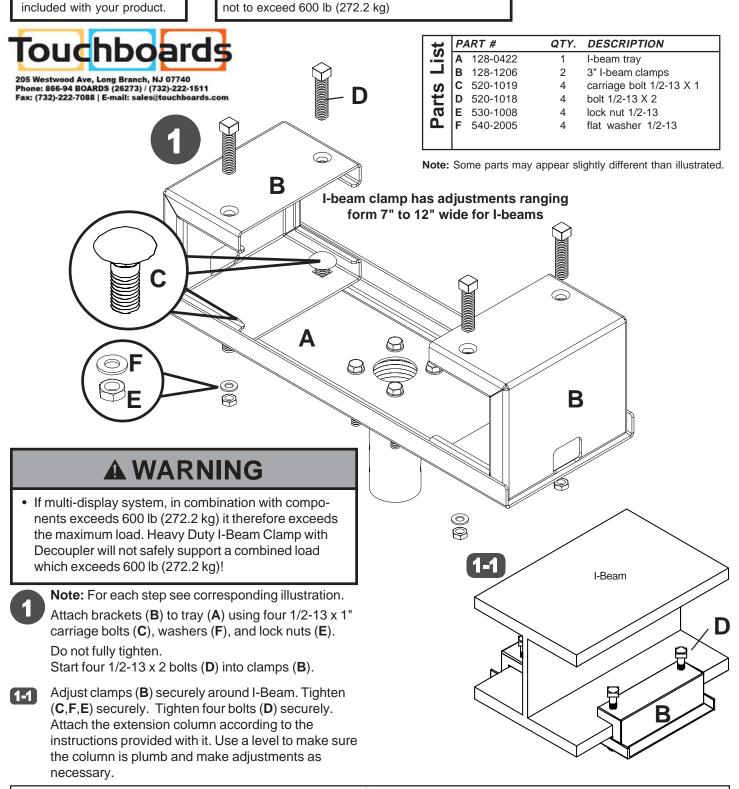

## Installation and Assembly - Heavy Duty I-Beam Clamp with Decoupler

Maximum load rating 600 lb (272.2 kg): Combined

weight to all attached hardware and components is

Before you start make sure all parts shown below are

This product is intended for use with UL Listed products and must be installed by a qualified professional installer. IMPORTANT! Read entire instruction sheet before you start installation and assembly.