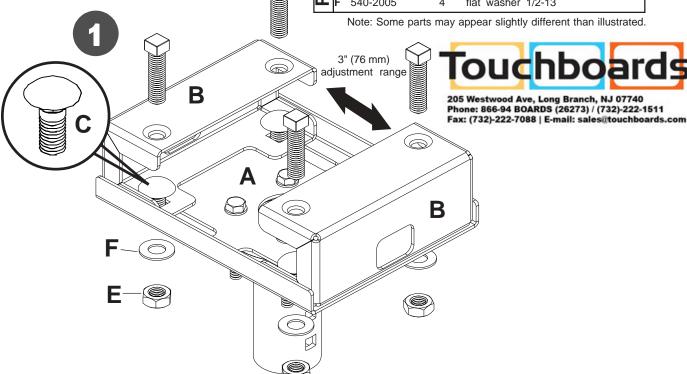

IMPORTANT! Read entire instruction sheet before you start installation and assembly.

Model: **DCT 900** 

Before you start make sure all parts shown below are included with your product.

| يدا     | PART # |          | QIY. | DESCRIPTION                  |
|---------|--------|----------|------|------------------------------|
| <u></u> | Α      | 128-0424 | 1    | tray                         |
| _       | В      | 128-1273 | 2    | clamps for i-beam            |
| S       | С      | 520-1018 | 4    | 1/2-13 X 2" square head bolt |
| ゼ       | D      | 520-1019 | 4    | 1/2-13 X 1" carriage bolt    |
| a       | E      | 530-1008 | 4    | lock nut 1/2-13              |
| ₾       | F      | 540-2005 | 4    | flat washer 1/2-13           |

## **A WARNING**

- · If multi-display system, in combination with components exceeds 600 lb (272.2 kg) it therefore exceeds the maximum load. Heavy Duty I-Beam Clamp with Decoupler will not safely support a combined load which exceeds 600 lb (272.2 kg)!
- Note: For each step see corresponding illustration. Attach brackets (B) to tray (A) using four 1/2-13 X 2" square head bolts (C), washers (F), and lock nuts (E). Do not fully tighten. Start four 1/2-13 X 1" carriage bolts (D) into clamps (B).
- 1-1 Adjust clamps (B) securely around I-Beam. Tighten (C,F,E) securely. Tighten four bolts (D) securely. Attach the extension column according to the instructions provided with it. Use a level to make sure the column is plumb and make adjustments as necessary.