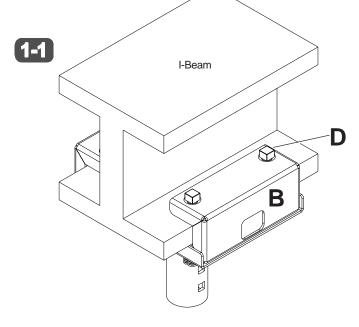

## **A WARNING**

- · If multi-display system, in combination with components exceeds 600 lb (272.2 kg) it therefore exceeds the maximum load. Heavy Duty I-Beam Clamp with Decoupler will not safely support a combined load which exceeds 600 lb (272.2 kg)!
- Note: For each step see corresponding illustration. Attach brackets (B) to tray (A) using four 1/2-13 X 2" square head bolts (C), washers (F), and lock nuts (E). Do not fully tighten. Start four 1/2-13 X 1" carriage bolts (D) into clamps (B).
- 1-1 Adjust clamps (B) securely around I-Beam. Tighten (C,F,E) securely. Tighten four bolts (D) securely. Attach the extension column according to the instructions provided with it. Use a level to make sure the column is plumb and make adjustments as necessary.