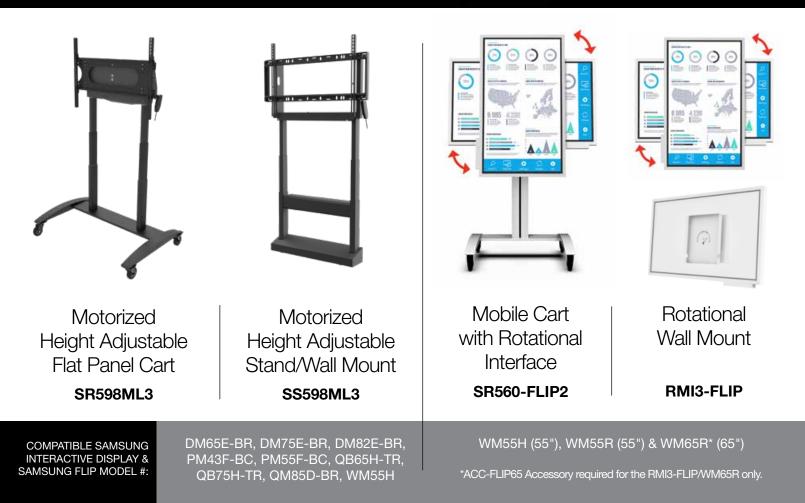

## Motorized & Rotational Mounting Solutions

6985

Peerless-AV's line of SmartMount<sup>®</sup> Motorized Height Adjustable solutions are compatible with a wide range of Samsung Interactive Displays and are available as mobile or fixed mounting solutions. Peerless-AV's Mobile Cart with Rotational Interface and Rotational Wall Mount are designed to support the features and functionality of the 55" and 65" Samsung Flip displays.