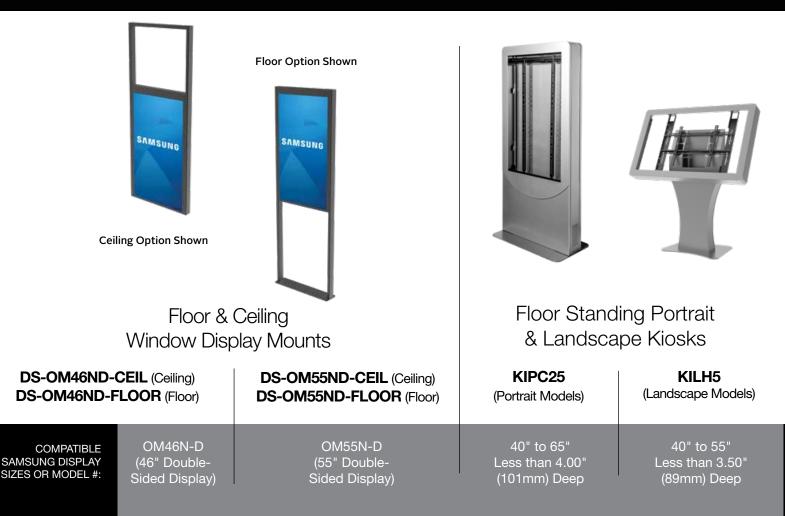

#### Window Display Mounts & Kiosk Solutions

loe Von

Peerless-AV's Floor and Ceiling Window Display Mounts are designed exclusively for Samsung OMN-D Series. Peerless-AV's Kiosks Solutions are a fit for any application and market: corporate, education, hospitality retail and more. Customize to your project needs by choosing your individual configuration from the technology to the color and vinyl wrap.