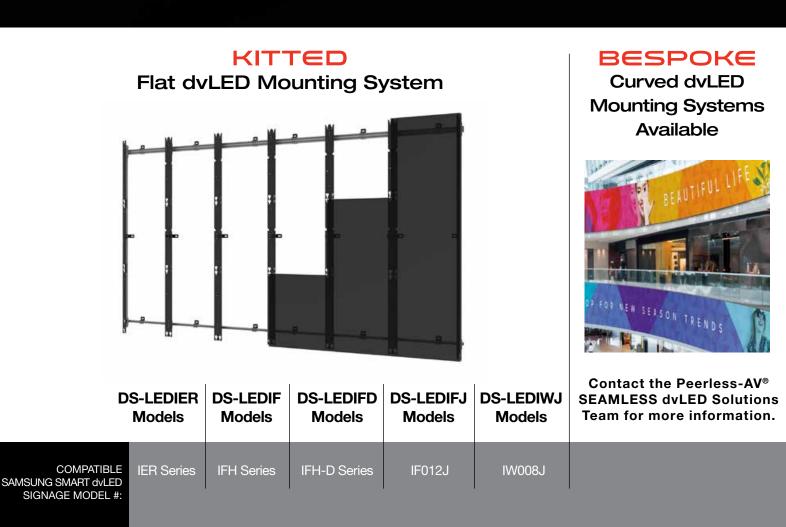

## SEAMLESS Direct View LED Mounting Systems

Peerless-AV's SEAMLESS Mounting Systems offer slim, space-saving & aesthetically appealing designs that can be adapted to support all of your SMART dvLED Signage needs.

#### Full Service Video Wall Mounts

With features centered on ease of installation and maintenance, Peerless-AV's mounting solutions provide you the ideal platform to create the perfect video wall.

SMARTMOUNT. Supreme Full Service Video Wall Mount