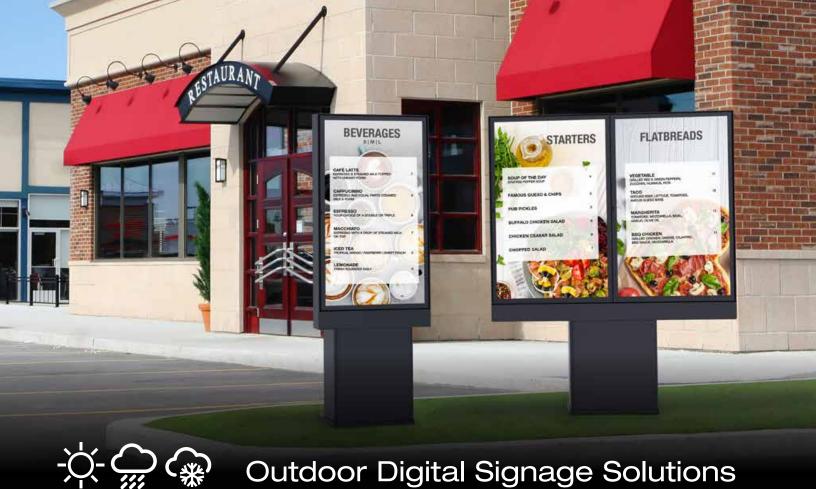

With a focus on functionality, durability, and aesthetics, Peerless-AV's outdoor digital signage solutions are designed to be modern, approachable, practical, and endure the rigors of outdoor use. Peerless-AV's all-weather rated solutions are ideal for sharing community information, travel, and weather details, as well as wayfinding, advertising, entertainment, and more.