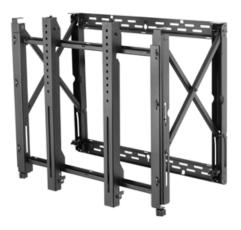

## SEAMLESS Direct View LED Mounting Systems

Peerless-AV's SEAMLESS Mounting Systems offer slim, space-saving & aesthetically appealing designs that can be adapted to support all of your SMART dvLED Signage needs.

#### Full Service Video Wall Mounts

With features centered on ease of installation and maintenance, Peerless-AV's mounting solutions provide you the ideal platform to create the perfect video wall.

SMARTMOUNT. Supreme Full Service Video Wall Mount