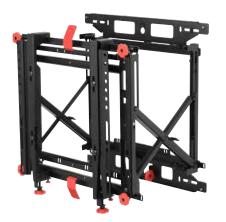

## SEAMLESS Direct View LED Mounting Systems

Peerless-AV's SEAMLESS Mounting Systems offer slim, space-saving & aesthetically appealing designs that can be adapted to support all of your SMART dvLED Signage needs.

#### Full Service Video Wall Mounts

With features centered on ease of installation and maintenance, Peerless-AV's mounting solutions provide you the ideal platform to create the perfect video wall.

SMARTMOUNT. Supreme Full Service Video Wall Mount