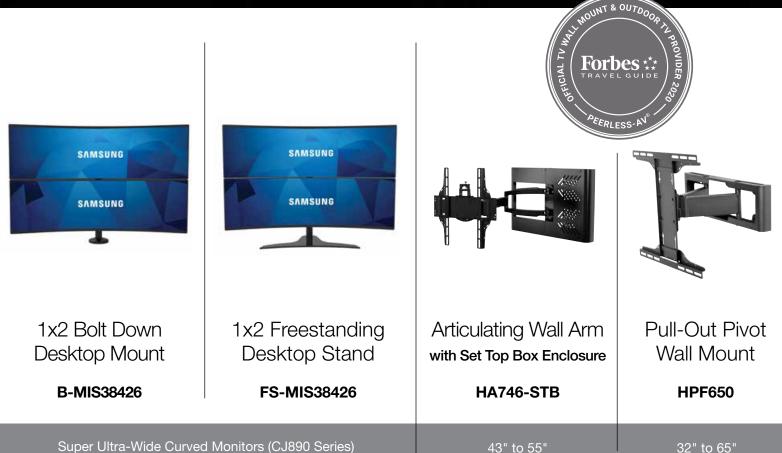

### Desktop Mounting Solutions & Hospitality TV Wall Mounts

Peerless-AV's Desktop mounting solutions are designed exclusively for the Samsung Super Ultra-Wide Curved Monitors, ideal for desk traders, control rooms and gaming applications.

Peerless-AV<sup>®</sup> is the brand standard for leading hotel chains and the most trusted mounting solution in the hotel industry.

Super Ultra-Wide Curved Monitors (CJ890 Series) (43") LC43J890DKNXZA & (49") C49J890DKN, LC49HG90DMNXZA, C49HG90DMNW, LC49RG90SSNXZA, C49RG90SSN

\*NJ477, NJ678 or NJ690 Series will require additional hardware.