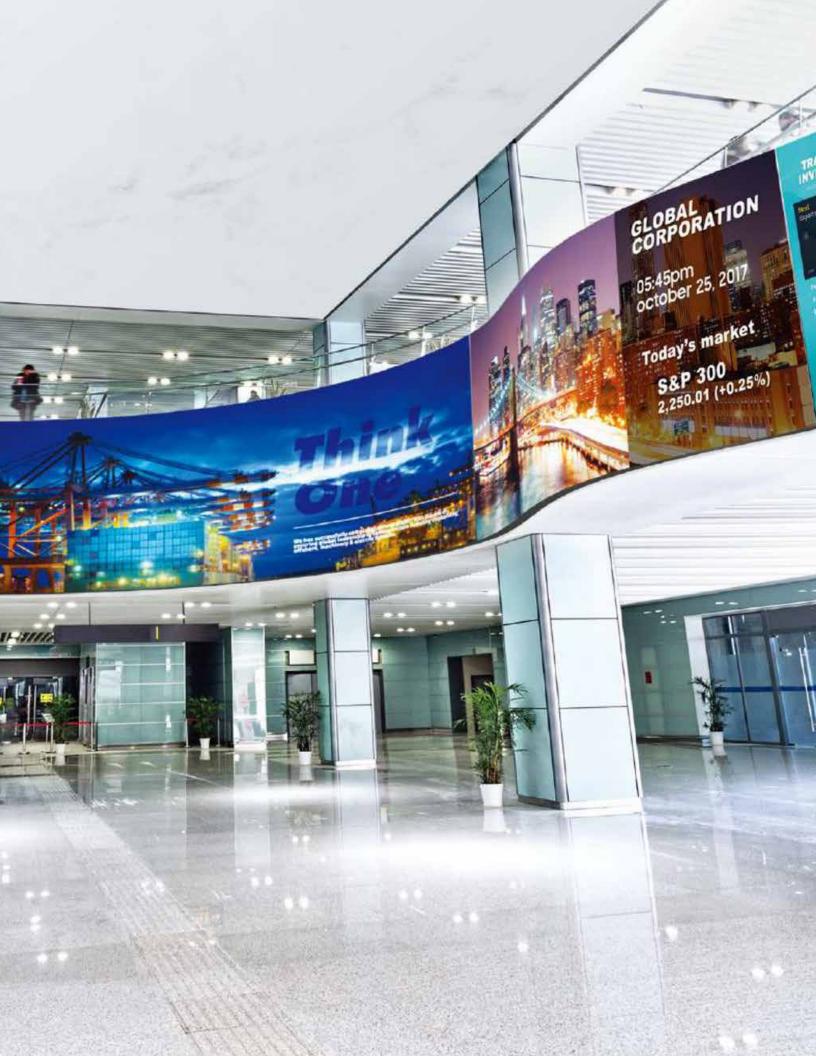

## dvLED Video Wall Integration - From start to finish.

The Peerless-AV<sup>®</sup> SEAMLESS dvLED Solutions Team can solve even the most complex design

& technology integration challenges to create an ideal solution for any unique application.

## SEAMLESS Direct View LED Mounting Systems

Peerless-AV's SEAMLESS Mounting Systems offer slim, space-saving & aesthetically appealing designs that can be adapted to support all of your SMART dvLED Signage needs.