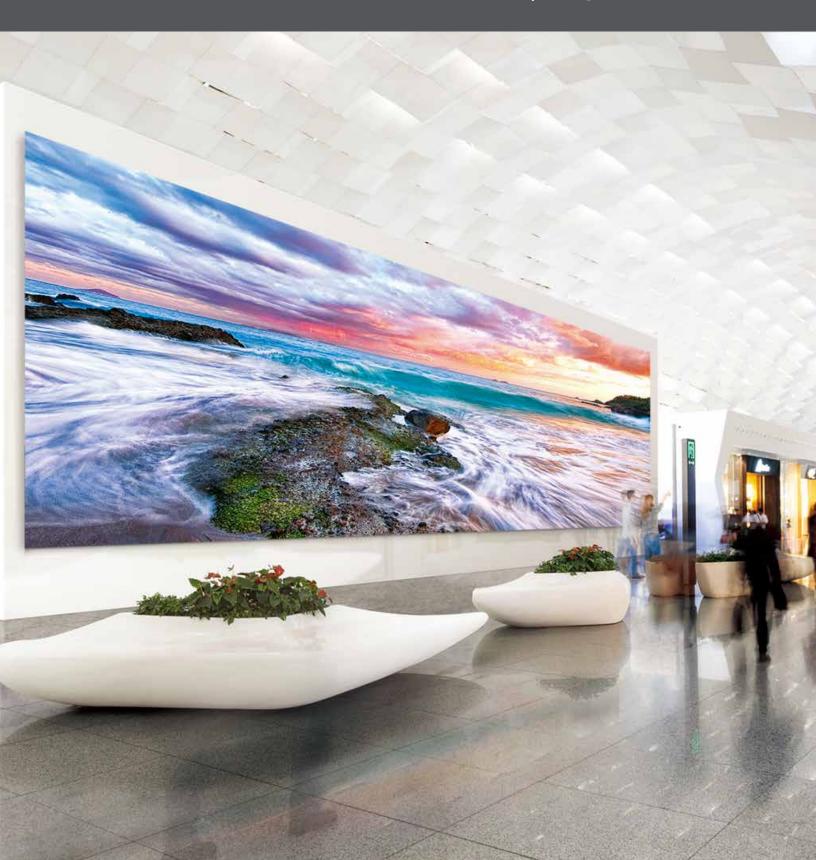

## dvLED Video Wall Integration - From start to finish.

The Peerless-AV<sup>®</sup> SEAMLESS dvLED Solutions Team can solve even the most complex design

& technology integration challenges to create an ideal solution for any unique application.

## SEAMLESS Direct View LED Mounting Systems

Peerless-AV's SEAMLESS Mounting Systems offer slim, space-saving & aesthetically appealing designs that can be adapted to support all of your SMART dvLED Signage needs.