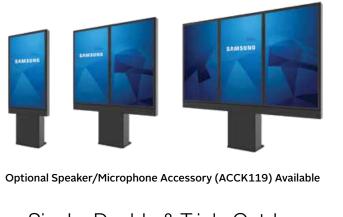

Single, Double & Triple Outdoor Digital Menu Boards

Outdoor Smart City Kiosks

Five, six or eight foot extension columns available

Outdoor Pedestal Mounts

| KOF546-10HF                                       |                | KOF555-1OHF    |                | KOP2555-OHF    | EPLP05/06/08         |
|---------------------------------------------------|----------------|----------------|----------------|----------------|----------------------|
| KOF546-20HF                                       |                | KOF555-2OHF    |                |                | -OH46F               |
| KOF546-30HF                                       |                | KOF555-3OHF    |                |                | (Landscape/Portrait) |
| Compatible<br>Samsung Outdoor<br>Display Model #: | OH46F<br>(46") | OH55F<br>(55") | OH46F<br>(46") | OH55F<br>(55") | OH46F<br>(46")       |

With a focus on functionality, durability, and aesthetics, Peerless-AV's outdoor digital signage solutions are designed to be modern, approachable, practical, and endure the rigors of outdoor use. Peerless-AV's all-weather rated solutions are ideal for sharing community information, travel, and weather details, as well as wayfinding, advertising, entertainment, and more.