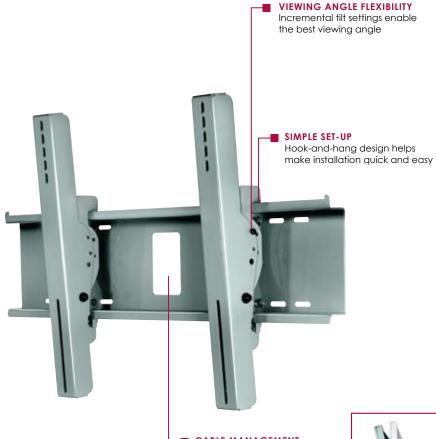

#### **FEATURES**

- Universal mounting pattern – 28.39"W x 17.67"H (721 x 449mm) VESA® up to 600 x 400mm
- Wind rated up to 110 mph, elevation 200ft (60m), Category "D"
- Fixed incremental tilt with angle settings at 0°, 2°, 5°, 10° or 15°
- Hook-and-hang design for simplified installation
- Up to 8" of horizontal positioning

# Wind Rated Tilt Wall Mount

for 32" to 65" Outdoor Flat Panel Displays

Peerless' Wind Rated Outdoor TV Mount is tough enough to handle rough weather, but it's still remarkably quick to install with its hook-and-hang design. Wind rated up to 110mph, it's constructed from heavy gage steel, and sealed with corrosion resistant E-Coat. Complete with stainless steel tamper resistant hardware that is Sorted-For-You™ for simplified installation to wood studs, concrete or cinder block. It's the mount designed to hold an outdoor TV in any environment.

Screen size: 32"-65"

Adjustable tilt can easily be set up to 15° forward and 5° back