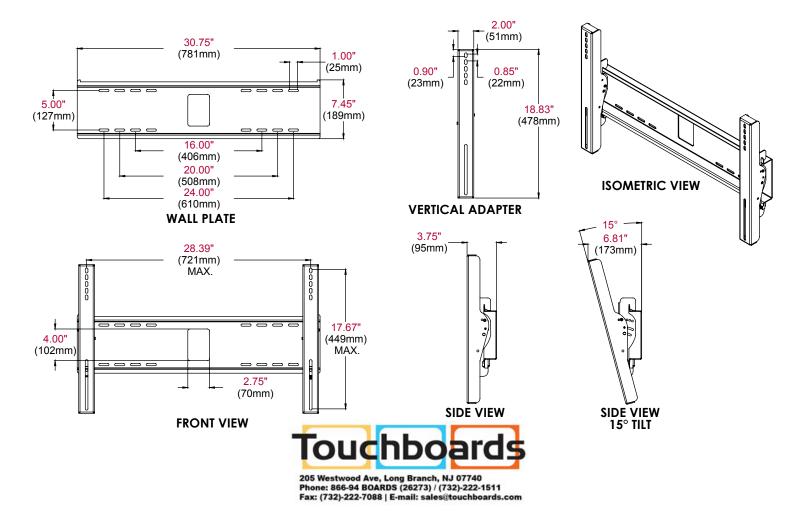

### **Product Specifications**

|          | DIMENSIONS (W x H x D)                     | PRODUCT WEIGHT | LOAD CAPACITY  | FINISH                  | AVAILABLE COLORS                  |
|----------|--------------------------------------------|----------------|----------------|-------------------------|-----------------------------------|
| EWMU(-S) | 30.75" x 18.83" x 3.79" (781 x 478 x 96mm) | 17lb (8kg)     | 200lb (90.7kg) | Outdoor<br>powder paint | EWMU: Black<br>EWMU-S: Stone Gray |

All dimensions = inch (mm)