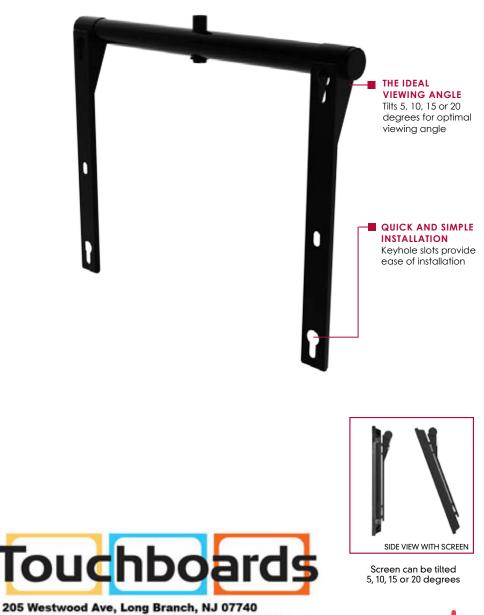

#### FEATURES

- Keyhole slots provide ease of installation
- Tilts 5, 10, 15 or 20 degrees for optimal viewing angle
- Swivels 360 degrees

# Ceiling Mount For Panasonic TH-85PF12U/ TH-85PF12E Flat Panel Screens

For exquisite viewing, Peerless offers the PANA-85CEIL ceiling mount, designed exclusively for the Panasonic 85-inch TH-85PF12U and TH-85PF12E. The tilt and swivel features make it the ultimate choice when mounting the extra-large flat panel screen to the ceiling. A single extension column will hang the screen from the ceiling to a desirable height while also allowing the screen to tilt at 5, 10, 15 or 20 degrees to achieve an optimal viewing angle. A supporting cross tube holds the screen stable while the extension column adds the convenience of a full 360 degrees of swivel for perfect positioning. Installing the TH-85PF12U/E is easy, its use of keyhole slots in the adapter plates allows simple hook-on screen attachment.