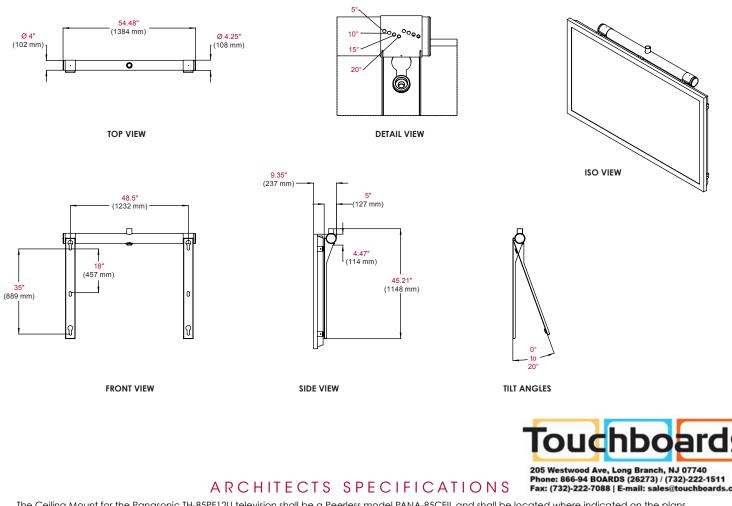

### **Product Specifications**

|             | DIMENSIONS (W x H x D)                        | PRODUCT WEIGHT | LOAD CAPACITY | FINISH         | AVAILABLE COLORS |
|-------------|-----------------------------------------------|----------------|---------------|----------------|------------------|
| PANA-85CEIL | 54.0" x 43.0" x 5.0"<br>(1372 x 1092 x 127mm) | 33lb (15kg)    | 300lb (136kg) | Powder<br>coat | Matte black      |

All dimensions = inch (mm)

peerless

WARRANTY: Limited 5-year

The Ceiling Mount for the Panasonic TH-85PF12U television shall be a Peerless model PANA-85CEIL and shall be located where indicated on the plans. It shall be constructed of heavy gauge cold rolled steel. Assembly and installation shall be done according to instructions provided by the manufacturer.