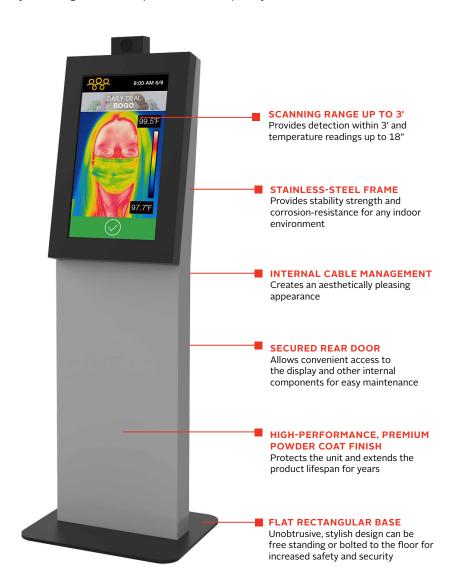

## KIOSK FEATURES

- Designed, manufactured and assembled in the USA
- A wide range of custom aesthetic options also available; options include custom color finishes, vinyl logos, wraps, etc.
- Tested to UL safety standards and pending official certification

## **SOFTWARE FEATURES**

- 21.5" digital signage tablet with 10-point multi-touch projected display from Mimo Monitors
- Facial detection integration with employee database and access controls
- Medical grade, contactless IR temperature sensor ±0.3 degrees within a range of 12"-18"
- Customizable audio and LED display alarm notification
- Revel Digital CMS software, with 1-year license, is customizable for digital signage and wayfinding applications and can be merged with IOT devices
- Can be HIPPA compliant based on the businesses encryption system

## Temperature Sensing Digital Signage Kiosk

INTEGRATED WITH A 21.5" MIMO MONITORS DISPLAY AND REVEL DIGITAL CMS SOFTWARE

Peerless-AV's new indoor Kiosk is integrated with a 21.5" Mimo Monitors display, as well as non-touch thermal sensing and digital signage software from Revel Digital. The thermosensing system leverages a combination of camera technology, facial and body temperature detection software, integrated sensors, and dynamic machine learning algorithms to aid in the prevention of viral spread. The self-service, non-contact temperature screening system will alert individuals of heightened temperature status as they enter the premise, alleviating customer and staff concerns. It will also capture analytics that confirm operational compliance and Human Resource requirements. This plug-and-play kiosk is available to immediately deploy in a variety of settings, such as corporate, retail, hospitality, and education.