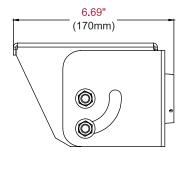

# **Product Specifications**

|           | DIMENSIONS (W x H x D)                       | PRODUCT WEIGHT | LOAD CAPACITY   | FINISH      | AVAILABLE COLORS |
|-----------|----------------------------------------------|----------------|-----------------|-------------|------------------|
| ACC-CCPHD | 6.69" x 6.00" x 4.79"<br>(170 x 152 x 122mm) | 3.7lb (1.68kg) | 500lb (226.8kg) | Powder Coat | Black            |

## **TOP VIEW**

SIDE VIEW

4.79"

(122mm)

FRONT VIEW +95° TILT