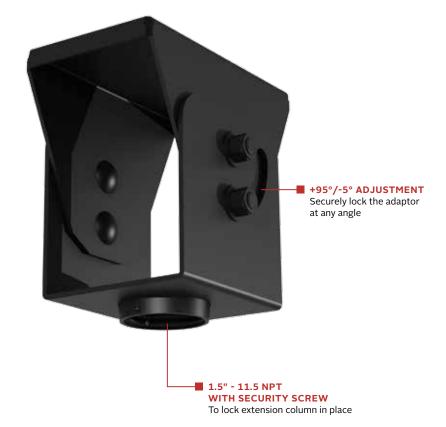

# Heavy Duty Cathedral Ceiling Adaptor

FOR PROJECTORS AND FLAT PANEL DISPLAYS

The Heavy Duty Cathedral Ceiling Adaptor can be used with 1.5"-11.5 NPT extension columns (EXT, AEC models only) to securely mount and support a projector or flat panel display from an angled ceiling. This adaptor offers +95°/-5° of adjustment and includes a security slot for theft resistance. The ACC-CCPHD is a low-profile, secure solution to support nearly any projector or display in an angled ceiling application.

The +95°/-5° tilt provides the ultimate flexibility, allowing displays to be mounted from multiple ceiling angles and even above partial walls (90°).

### **Additional Features**

- Compatible with 1.5"-11.5 NPT (38mm) extension columns
- Can be mounted directly to wood studs or concrete
- ☑ Includes a security slot for theft resistance

RoHS (4) us

ACC-CCPHD: Heavy Duty Cathedral Ceiling Adaptor for Projectors and Flat Panel Displays