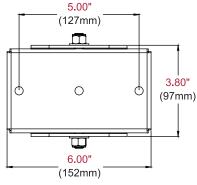

# **Product Specifications**

|           | DIMENSIONS (W x H x D)                       | PRODUCT WEIGHT | LOAD CAPACITY   | FINISH      | AVAILABLE COLORS |
|-----------|----------------------------------------------|----------------|-----------------|-------------|------------------|
| ACC-CCPHD | 6.69" x 6.00" x 4.79"<br>(170 x 152 x 122mm) | 3.7lb (1.68kg) | 500lb (226.8kg) | Powder Coat | Black            |

## **TOP VIEW**

SIDE VIEW

4.79"

(122mm)

FRONT VIEW +95° TILT