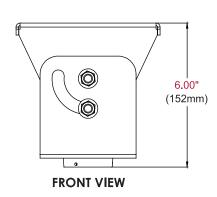

# **Product Specifications**

|           | DIMENSIONS (W x H x D)                       | PRODUCT WEIGHT | LOAD CAPACITY   | FINISH      | AVAILABLE COLORS |
|-----------|----------------------------------------------|----------------|-----------------|-------------|------------------|
| ACC-CCPHD | 6.69" x 6.00" x 4.79"<br>(170 x 152 x 122mm) | 3.7lb (1.68kg) | 500lb (226.8kg) | Powder Coat | Black            |

## **TOP VIEW**

SIDE VIEW

4.79"

(122mm)

FRONT VIEW +95° TILT