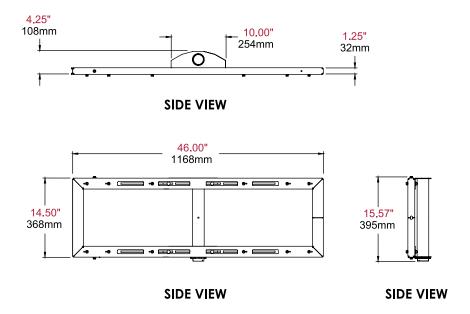

## **Product Specifications**

|         | DIMENSIONS (W x H x D)                          | PRODUCT WEIGHT | LOAD CAPACITY  | FINISH     | AVAILABLE COLORS |
|---------|-------------------------------------------------|----------------|----------------|------------|------------------|
| ACC-MBF | 46.00" x 15.57" x 4.25"<br>(1168 x 395 x 108mm) | 21lb (9.5kg)   | 200lb (90.9kg) | Matte/Flat | Black            |

All dimensions = inch (mm)