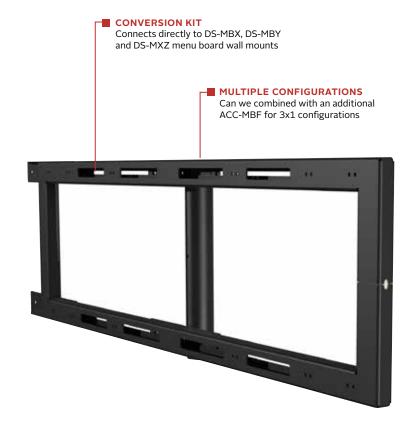

## FOR CONVERTING WALL MOUNTS TO CEILING

In keeping with our goal to ease the install and planning process for today's installer, Peerless-AV has developed the ACC-MBF Ceiling Menu Board Mount Accessory Bracket. This bracket is used in conjunction with the Peerless-AV's menu board wall mount models DS-MBX, DS-MBY and DS-MBZ. When unforeseen circumstances prevent mounting to the existing wall, the ACC-MBF quickly converts the wall mount to a ceiling mount, offering the flexibility needed to overcome any installation obstacles.

The ACC-MBF's flexible design provides easy conversion of a wall mount to a ceiling mount while in the field.

### **Additional Features**

- Converts existing DS-MBX/Y/Z wall mounts into ceiling mounts\*
- Can be used for 2x1 or 3x1 configurations (additional ACC-MBF needed for 3x1)
- Column and ceiling attachment sold separately