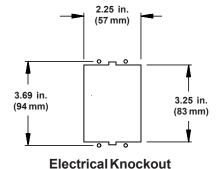

## Features:

- · Five different projector mount attachment points
- Knockout panel for electrical outlet box (Raco 445 or Appleton 383 recommended) and antenna leads
- · Scratch-resistant white fused epoxy finish

## ARCHITECTS SPECIFICATIONS

The Lightweight Suspended Ceiling Plate shall be a Peerless model CMJ455 and shall be mounted where indicated on the plans. It shall contain a ceiling tray with a NPS center threaded fitting and a knockout panel for outlet boxes (Raco 445 or Appleton 383 recommended) and antenna leads. It shall also contain a filler tray. It shall feature a tie wire support system to transfer the load to four attachment points (in the true ceiling above) with turnbuckles to fine tune the level of the ceiling tray. It shall be U.L. Listed. The finish shall be White Fused Epoxy. Assembly and installation shall be done according to instructions provided by the manufacturer.