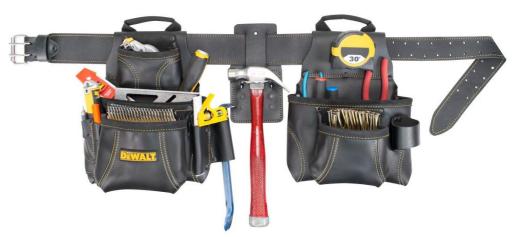

# 15 POCKET 4 PIECE TOP-OF-THE-LINE PRO FRAMER'S COMBO SYSTEM

- Heavy-duty leather.
- Pouch handle design for easy one-hand carrying.
- Leather sleeves to hold combination square and pry bar.
- Heavy-duty belt with double-tongue roller buckle fits waist sizes 29"- 46".
- Double-gusset front pockets for added capacity and easy access.