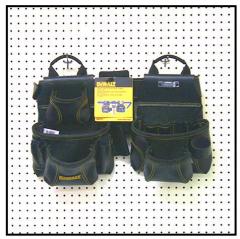

## **Style #DG5449**

Available September 2019

Photographed as displayed

# 15 POCKET 4 PIECE TOP-OF-THE-LINE PRO FRAMER'S COMBO SYSTEM

- Heavy-duty leather.
- Pouch handle design for easy one-hand carrying.
- Leather sleeves to hold combination square and pry bar.
- Heavy-duty belt with double-tongue roller buckle fits waist sizes 29"- 46".
- Double-gusset front pockets for added capacity and easy access.