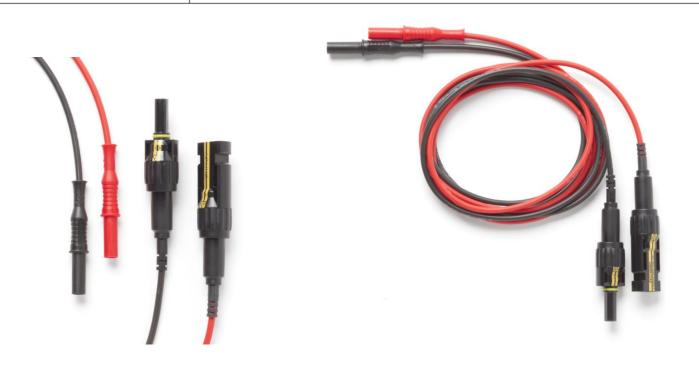

## Features

- Set of black and red MC4 to 4mm adapter test leads for solar applications
- The black lead is a MC4 (female) to 4mm sheathed banana plug on a 60-inch test lead
- The red lead is a MC4 (male) to 4mm sheathed banana plug on a 60-inch test lead
- Allows for connections to test tools that accept 4mm sheathed banana plugs
- · Ensures safe current and voltage measurements on Photovoltaic (PV) modules and systems
- Connect measuring devices to PV power plants, for use in regular tests, measurements, and troubleshooting on solar PV panels
- Nickel plated contacts

## Ratings

Voltage: Complies to IEC / EN 61010-031 CAT III 1000V / CAT IV 600V Do Not Disconnect Under Load Current: 20A Temperature Range: +5°C to +40°C (+41°F to +104°F)