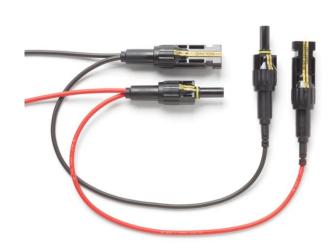

## **Features**

- Set of black and red MC4 Solar Power Clamp Test Leads
- The black test lead is a MC4 (male) breakout to 12-inch MC4 (female) and 36-inch 4mm sheathed banana plug test lead
- The red test lead is a MC4 (female) breakout to 12-inch MC4 (male) and 36-inch 4mm sheathed banana plug test lead
- Designed for use with Solar Clamp Meters that accept 4mm sheathed banana plugs
- Creates connection between the Solar Panel and Inverter for measuring with a Clamp Meter
- Ensures safe DC power measurements on Photovoltaic (PV) modules and systems
- Allows user to monitor solar PV circuits during operation for troubleshooting and maintenance of PV systems
- Nickel plated contacts