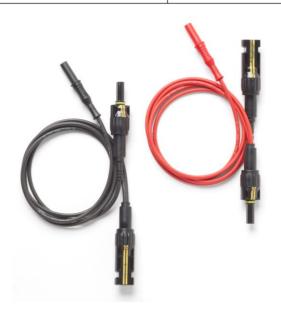

## **Features**

- Set of black and red MC4 Solar Power Clamp Test Leads
- The black test lead is a MC4 (male) breakout to 12-inch MC4 (female) and 36-inch 4mm sheathed banana plug test lead
- The red test lead is a MC4 (female) breakout to 12-inch MC4 (male) and 36-inch 4mm sheathed banana plug test lead
- Designed for use with Solar Clamp Meters that accept 4mm sheathed banana plugs
- Creates connection between the Solar Panel and Inverter for measuring with a Clamp Meter
- Ensures safe DC power measurements on Photovoltaic (PV) modules and systems
- Allows user to monitor solar PV circuits during operation for troubleshooting and maintenance of PV systems
- Nickel plated contacts