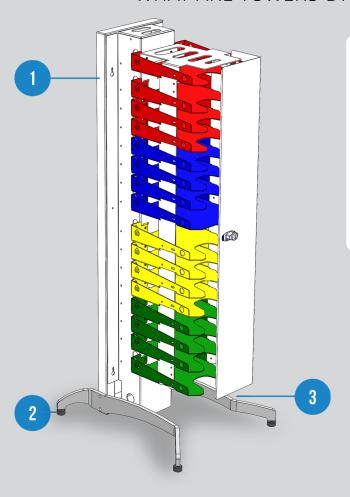

#### **OPEN CONCEPT**

With the open concept of the **Tower Series by PowerGistics**, teachers and IT staff now have the ability to immediately see when the devices are missing or when the devices are not pluged in.

#### **SECURITY**

With the heavy steel door, and visual inventory the **Towers Series by PowerGisitcs** has maximized security while still retaining an open concept to visually track classroom devices.

#### **QUALITY**

Towers by PowerGistics are built with military grade aluminum and can handle the roudiest of students. The full aluminum contruction allows for a light weight charging station and a natural heat sync to keep devices from over heating during the charging

# KEYFEATURES

WHAT ARE TOWERS BY POWERGISTICS?