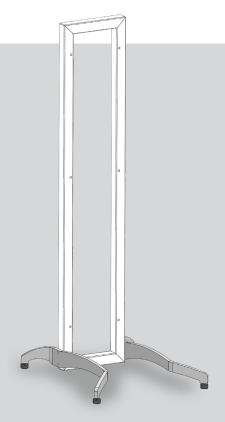

#### STEEL CONSTRUCTION

Built with steel supports, the Just-A-Stand was designed to handle a Tower full of devices.

#### ADJUSTABLE FEET

Keeping your Just-A-Stand level is important. With an inch of play, you can make sure your PowerGistics Tower stands straight and tall.

#### NARROW LEG SUPPORT

Keeping with the small footprint of the Towers by PowerGistics, the Just-A-Stand Legs steel angled feet allow for maximun stability within a small space.

\*tower sold separately

#### **TECH SPECS**

**Model #:** PG\$1216 **Dimensions:** 51.75" H x 19" W 22.5"

Shipping Weight: 15lbs
Product Warranty: \*Lifetime

see website for more information

(844) 205-1217 info@powergistics.com