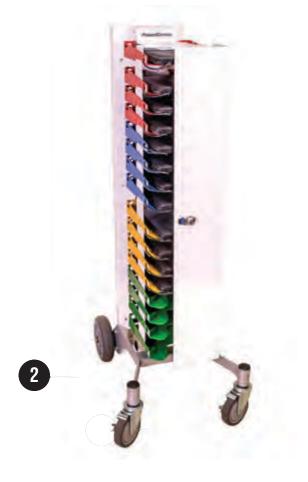

## NOWAvailable!

\*Tower, devices & cables not included

The Roller converts any 8,12 or 16 PowerGistics Tower to be a portable solution while keeping the small footprint. The front two wheels have full radius turn capability to allow for hassle free mobility as well as steel legs to allow for stability while transitioning to a new location.

- 1 Easy to turn front wheels: Specifically designed to allow for full swivel capabilities making it easy to steer and transition to other rooms.
- 2 Sturdy back wheels: Equipped with large rubber wheels ready for variety of environments and conditions.