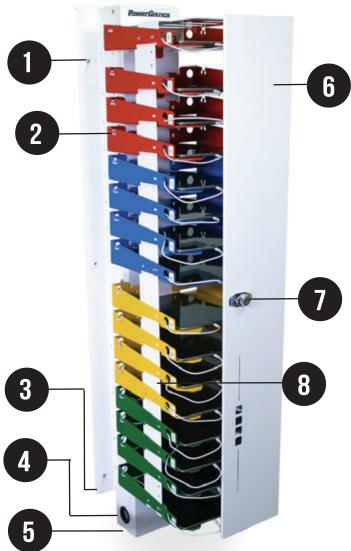

### 1

**Anchor Keyhole:** Anchors the spine to the wall, while still allowing access to the back.

2

**Cable Management Eyelet:** Specifically designed to allow enough cable to charge devices while securing each cable to eliminate loss & damage.

**Baseboard Cut Out:** This cut out allows for seamless placement against the wall & floor.

**Powerstrip Access:** Convenient access while hiding powerstrip.

**Floor Standing:** The floor carries the weight while the wall mount keeps the tower upright.

**Open Concept Door:** Allows for quick visual inventory of devices, while the steel door ensures security.

**Keyed Lock:** 2 position lock that requires a key ONLY to unlock door.

**Side Strip:** The side strips provide extra security and shelf stability eliminating device access from the side.