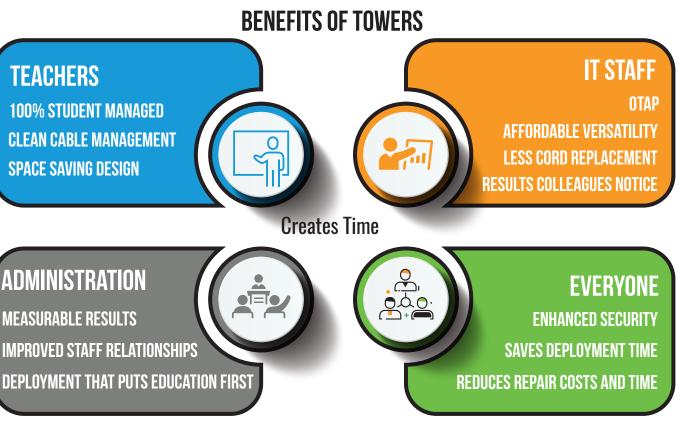

### **SMALL FOOTPRINT**

The PowerGistics wall mount towers save space with our vertical storage design. Expedite your transitions by implementing a split deployment strategy.

### TANGLE FREE CABLE MANAGEMENT

PowerGistics NEW design holds cables snug so students and staff have just enough cable to plug in their device, saving IT staff hours of untangling!

#### STUDENT MANAGED

Students can easily manage charging of their devices with an open design for easy visual inventory and charging status.

#### SPEED OF DEPLOYMENT

Tower device management allows students to manage their own devices during transition, saving instructional time.

844.205.1217

CALL NOW 🤄