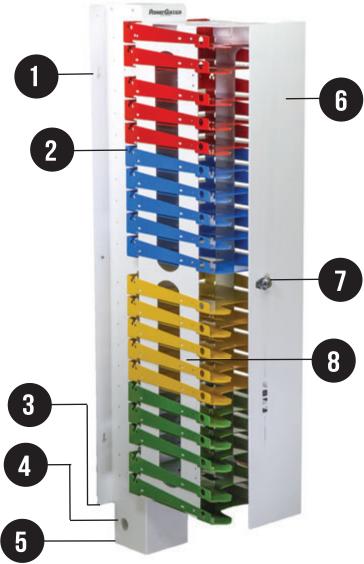

## G

**Anchor Keyhole:** Anchors the spine to the wall, while still allowing access to the back.

2

**Cable Management Eyelet:** Specifically designed to allow enough cable to charge devices while securing each cable to eliminate loss & damage.

**Baseboard Cut Out:** This cut out allows for seamless placement against the wall & floor.

**Power Strip Access:** Convenient access while hiding power strip.

**Open Concept Door:** Allows for quick visual inventory of devices, while the steel door ensures security.

**Keyed Lock:** 2 position lock that requires a key ONLY to unlock door.

**Side Strip:** The side strips provide extra security and shelf stability eliminating device access from the side.