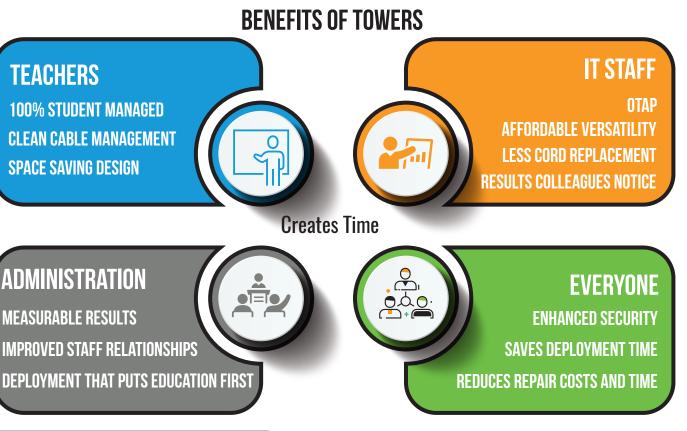

### **SMALL FOOTPRINT**

The PowerGistics wall mount towers save space with our vertical storage design. Expedite your transitions by implementing a split deployment strategy.

### TANGLE FREE CABLE MANAGEMENT

PowerGistics NEW design holds cables snug so students and staff have just enough cable to plug in their device, saving IT staff hours of untangling!

### STUDENT MANAGED

Students can easily manage charging of their devices with an open design for easy visual inventory and charging status.

### SPEED OF DEPLOYMENT

Tower device management allows students to manage their own devices during transition, saving instructional time.

CALL NOW

844.205.1217

POWERGISTICS.COM