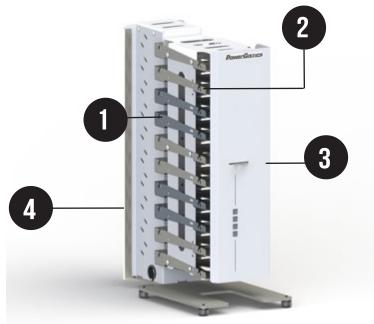

## Cell Tower10

**PowerGistics** 

### Perfect for Cell Phones and VR devices\*

- **Cable Management Eyelet:** Specifically designed to allow enough cable to charge devices while securing each cable to eliminate loss & damage.
- **Open Concept Door:** Allows for quick visual inventory of devices, while the door ensures security.
- **Optional Lock:** This unit comes with the ability to add a keyed or padlock.
- **Sliding Panel Power strip Access:** Convenient access while hiding power strip.

Securely stores and charges devices up to 7.5" x 3.75"

- \* Compatible with iPad, iPhone, iPod, Smartphones and Tablets.
- \* Plug into any wall outlet and charge up to 10 USB devices simultaneously.
- \* Please note: Charger functions only as a power source, does not transmit data.