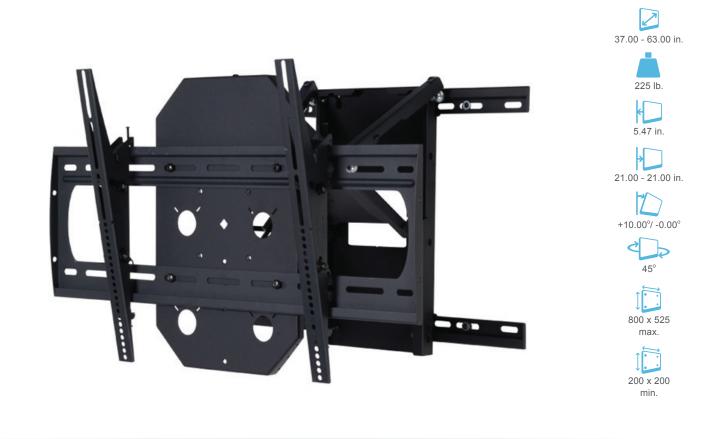

## **AM225T** Extending Scissor Mount with Tilt for Flat-Panels up to 225 lb.

### Description

The AM225T scissor-style mount supports displays up to 225 lb. and provides smooth and easy adjustments from the wall. It extends 20 in. from the wall, offers ten degrees of continuous tilt and provides 45° of swivel to both sides. Post-installation leveling enables fine-tune vertical adjustment of the display after installation. The AM225 wall mounting brackets are designed to easily attach to 12 or 16 in. studs. The open design makes it easy to set up cable and electrical wiring while the included zip ties keep cables out of the way of the mount's motion path. Built-in lateral shift allows for flexible flat-panel placement.

### AM225T Features

- · Extends 21 in. straight out from the wall
- · Includes P4263T mount, providing 10° of downward tilt
- 45° of swivel
- · Post-installation leveling system
- · Open design for easy cable and electrical access
- · Built-in lateral shift

# AM225T Extending Scissor Mount with Tilt for Flat-Panels up to 225 lb.

x 525

| WEIGHT           | 0.00 lb.                 |
|------------------|--------------------------|
| WEIGHT CAPACITY  | 225 lb.                  |
| WIDTH            | 33.25 in.                |
| HEIGHT           | 22.60 in.                |
| DEPTH            | 5.47 in.                 |
| DISPLAY RANGE    | 37.00 - 63.00 in.        |
| TILT             | +10.00° / -0.00°         |
| EXTENSION        | 21.00 - 0.00 in.         |
| SWIVEL           | 45°                      |
| MOUNTING PATTERN | Range<br>200 x 200 - 800 |