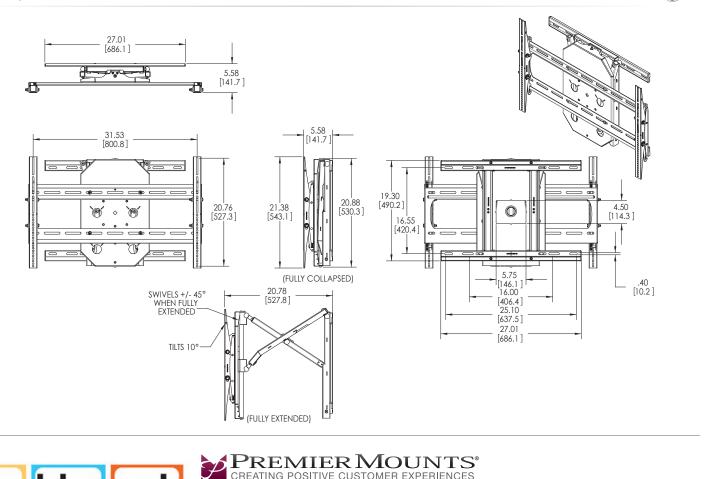

## **AM225T** Extending Scissor Mount with Tilt for Flat-Panels up to 225 lb.

### Description

The AM225T scissor-style mount supports displays up to 225 lb. and provides smooth and easy adjustments from the wall. It extends 20 in. from the wall, offers ten degrees of continuous tilt and provides 45° of swivel to both sides. Post-installation leveling enables fine-tune vertical adjustment of the display after installation. The AM225 wall mounting brackets are designed to easily attach to 12 or 16 in. studs. The open design makes it easy to set up cable and electrical wiring while the included zip ties keep cables out of the way of the mount's motion path. Built-in lateral shift allows for flexible flat-panel placement.

### AM225T Features

- · Extends 21 in. straight out from the wall
- · Includes P4263T mount, providing 10° of downward tilt
- 45° of swivel
- · Post-installation leveling system
- · Open design for easy cable and electrical access
- · Built-in lateral shift

# AM225T Extending Scissor Mount with Tilt for Flat-Panels up to 225 lb.

x 525

| WEIGHT           | 0.00 lb.                 |
|------------------|--------------------------|
| WEIGHT CAPACITY  | 225 lb.                  |
| WIDTH            | 33.25 in.                |
| HEIGHT           | 22.60 in.                |
| DEPTH            | 5.47 in.                 |
| DISPLAY RANGE    | 37.00 - 63.00 in.        |
| TILT             | +10.00° / -0.00°         |
| EXTENSION        | 21.00 - 0.00 in.         |
| SWIVEL           | 45°                      |
| MOUNTING PATTERN | Range<br>200 x 200 - 800 |