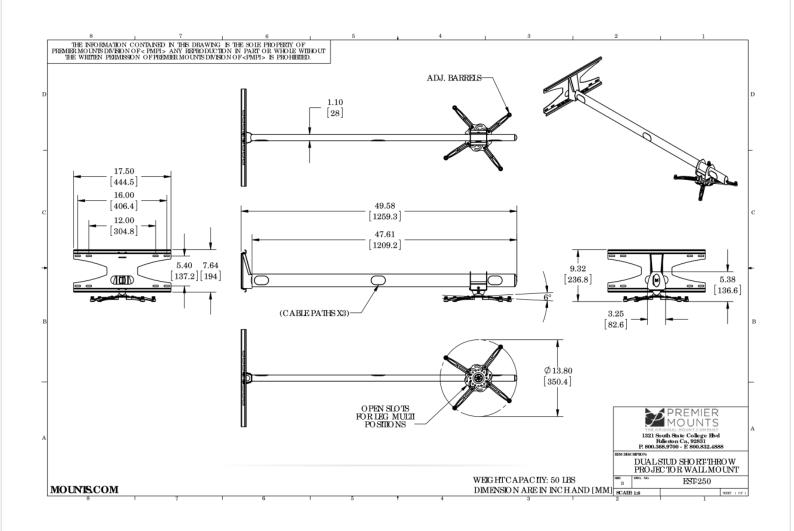

#### DOWNLOAD FULL SIZE CAD FILES AND DIMENSIONAL DRAWINGS AT MOUNTS.COM

### **DESCRIPTION**

The EST250 dual stud short-throw projector wall mount allows lateral shift adjustment of the mount after installation. The mount also features discreet cable routing through the mount arm and Radial Glide™ for up to six degrees of smooth adjustment in any direction.

### **FEATURES**

- Includes universal mount
- Cable management inside poles
- Mount carriage slides along projector arm for screen size adjustments
- Fits most short-throw projectors
- Dual or single pole installation
- Lock-It security hardware with Lock-It leveling barrel included
- Post installation lateral shift adjustment

LIST \$259.00 Color: White
Weight Cap. per Head 25 lb. | 11.3 kg

Depth 5.00 - 47.00 in. | 127 - 1193.8

mm

Mounting Reach 13.79 in. | 350.3 mm

Pitch +6.00° / -6.00° Roll +6.00° / -6.00° Yaw +360.00° / -360.00°