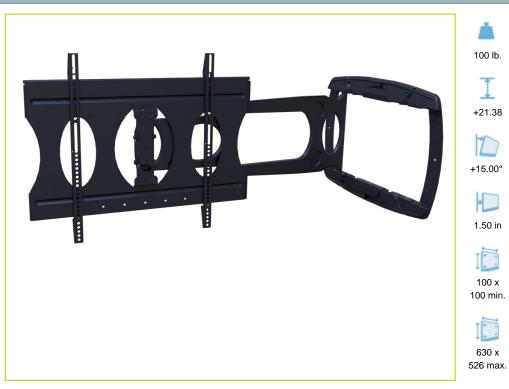

## AM100 Low-Profile Ultra-Slim Swingout Mount for Flat-Panels up to 100 lb./45.5 kg

| LIST \$499.00        | Color: Black                |
|----------------------|-----------------------------|
| Weight               | 29.11 lb.   13.2 kg         |
| Weight Cap. per Head | 100 lb.   45.4 kg           |
| Width                | 26.33 in.   669 mm          |
| Height               | 21.38 in.   543.1 mm        |
| Depth                | 1.50 in.   38.1 mm          |
| Mounting Pattern     | 100 x 100 (Min) - 630 x 526 |
|                      | (Max) mm                    |
| Tilt                 | +15.00°                     |
| Extension            | +30.00 in.   762 mm         |
| Swivel               | 180°                        |

### DESCRIPTION

The AM100 is a slim mounting wall plate that provides three options for the swing arm placement, allowing the mount to swing out from the left, right or center, based on the installation requirements. The swing-out arm extends 30 in. from the wall and provides 15° of downward tilt to achieve the desired viewing angle from virtually anywhere in a room. The lightweight aluminum mount retracts smoothly and easily to a very thin 1.5 in. from the wall. To keep power and cables protected when pulling or pushing the display, cable management channels are built into the arm.

#### FEATURES

- Low profile, ultra thin swing-out flat-panel mount
- Collapses to just 1.5 in. deep
- 15 degrees of tilt
- Extends 30 in. from wall
- Universal mounting pattern up to 630 x 526 mm
- Designed for today's slimline flat-panels