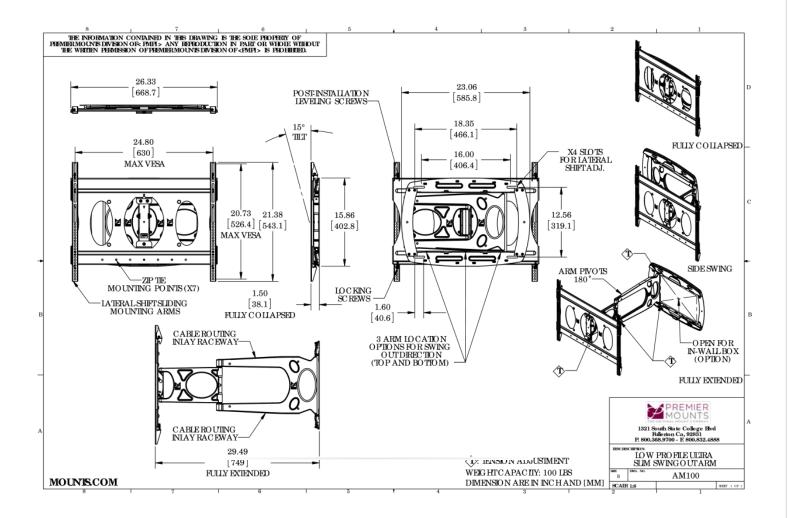

## AM100 Low-Profile Ultra-Slim Swingout Mount for Flat-Panels up to 100 lb./45.5 kg

| LIST \$499.00        | Color: Black                |
|----------------------|-----------------------------|
| Weight               | 29.11 lb.   13.2 kg         |
| Weight Cap. per Head | 100 lb.   45.4 kg           |
| Width                | 26.33 in.   669 mm          |
| Height               | 21.38 in.   543.1 mm        |
| Depth                | 1.50 in.   38.1 mm          |
| Mounting Pattern     | 100 x 100 (Min) - 630 x 526 |
|                      | (Max) mm                    |
| Tilt                 | +15.00°                     |
| Extension            | +30.00 in.   762 mm         |
| Swivel               | 180°                        |

### DESCRIPTION

The AM100 is a slim mounting wall plate that provides three options for the swing arm placement, allowing the mount to swing out from the left, right or center, based on the installation requirements. The swing-out arm extends 30 in. from the wall and provides 15° of downward tilt to achieve the desired viewing angle from virtually anywhere in a room. The lightweight aluminum mount retracts smoothly and easily to a very thin 1.5 in. from the wall. To keep power and cables protected when pulling or pushing the display, cable management channels are built into the arm.

#### FEATURES

- Low profile, ultra thin swing-out flat-panel mount
- Collapses to just 1.5 in. deep
- 15 degrees of tilt
- Extends 30 in. from wall
- Universal mounting pattern up to 630 x 526 mm
- Designed for today's slimline flat-panels