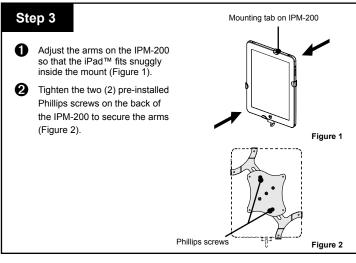

## Extend the arms of the IPM-200. Insert the iPad™ in the IPM-200. Each arm of the IPM-200 should fit over a corner of the iPad™.

• All trademarks are the property of the respective trademark owners.