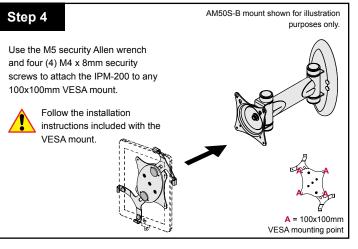

## iPad™ IPM-200 Mounting Frame Installation Instructions

The IPM-200 open mounting frame securely holds the Apple iPad™ or iPad2™ (not included) in place and gives access to all iPad™ controls and connections. It fastens easily to any of Premier Mounts' wall or table mounts (sold separately) using the VESA 100x100mm mounting pattern, allowing tilt, rotation, height and/or directional adjustments. Lock-It™ security hardware is included.