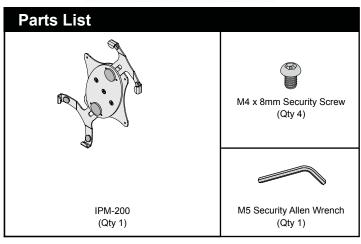

## iPad™ IPM-200 Mounting Frame Installation Instructions

The IPM-200 open mounting frame securely holds the Apple iPad™ or iPad2™ (not included) in place and gives access to all iPad™ controls and connections. It fastens easily to any of Premier Mounts' wall or table mounts (sold separately) using the VESA 100x100mm mounting pattern, allowing tilt, rotation, height and/or directional adjustments. Lock-It™ security hardware is included.