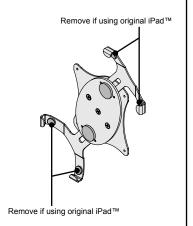

## Step 1

Are you installing an original iPad™ or iPad2™ to the IPM-200?

If an **original iPad™**, remove the corner felt pads on the IPM-200. Then continue to step 2 below.

If an **iPad2™**, continue to step 2 below.