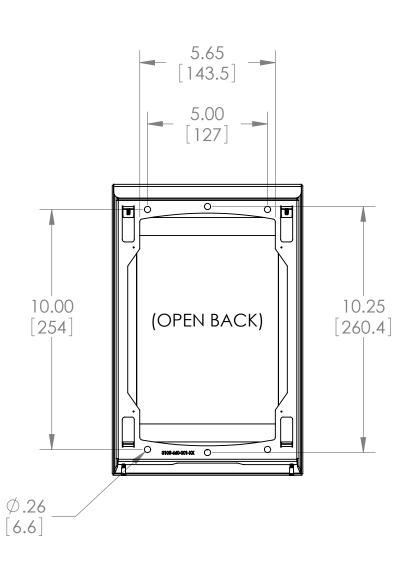

THE INFORMATION CONTAINED IN THIS DRAWING IS THE SOLE PROPERTY OF PREMIER MOUNTS DIVISION OF< PMPI > ANY REPRODUCTION IN PART OR WHOLE WITHOUT THE WRITTEN PERMISSION OF PREMIER MOUNTS DIVISION OF <PMPI > IS PROHIBITED.













205 Westwood Ave, Long Branch, NJ 07740 Phone: 866-94 BOARDS (26273) / (732)-222-1511 Fax: (732)-222-7088 | E-mail: sales@touchboards.com

| PREMIER                                |
|----------------------------------------|
| MOUNTS®                                |
| CREATING POSITIVE CUSTOMER EXPERIENCES |

3130 East Miraloma Avenue Anaheim, CA 92806 P. 800.368.9700 - F. 800-832.4888

ITEM DESCRIPTION:

IPM-710

**SCALE: 1:1** SHEET 1 OF 1

**MOUNTS.COM**