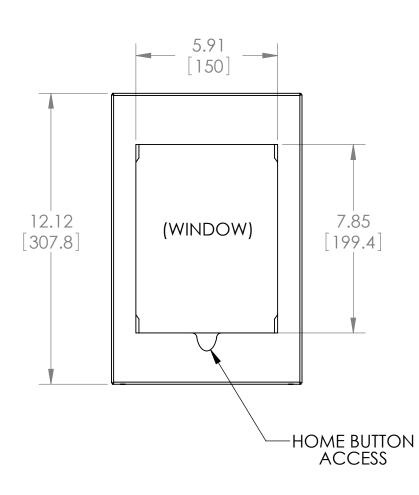

THE INFORMATION CONTAINED IN THIS DRAWING IS THE SOLE PROPERTY OF PREMIER MOUNTS DIVISION OF< PMPI > ANY REPRODUCTION IN PART OR WHOLE WITHOUT THE WRITTEN PERMISSION OF PREMIER MOUNTS DIVISION OF <PMPI > IS PROHIBITED.













205 Westwood Ave, Long Branch, NJ 07740 Phone: 866-94 BOARDS (26273) / (732)-222-1511 Fax: (732)-222-7088 | E-mail: sales@touchboards.com

| PREMIER                                |
|----------------------------------------|
| MOUNTS®                                |
| CREATING POSITIVE CUSTOMER EXPERIENCES |

3130 East Miraloma Avenue Anaheim, CA 92806 P. 800.368.9700 - F. 800-832.4888

ITEM DESCRIPTION:

IPM-710

**SCALE: 1:1** SHEET 1 OF 1

**MOUNTS.COM**