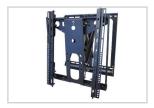

3 Top-adjustable fine-tune mounting brackets ensure post-installation alignment using the included Comfort-Grip Ball-Nose Allen driver

- Scissor-design with compact mounting arms allows for extension in one smooth motion with a slight press to the display edge
- Service-Position Kickstand offers 7° of clear access to the rear of the display
- "Click-It" locking feature confirms display is secure through an audible noise
- Perfect for a variety of recessed wall or picture-framed digital signage applications

The LMVSP Press & Release™ Pop Out Ultra-Slim Mount in Portrait Orientation meets ADA compliance for a variety of video wall, recessed wall, or picture-framed digital signage applications. It works for displays weighing up to 100 lb./45.4 kg with a mounting pattern of 200 x 200mm (min) to 400 x 600mm (max). The LMVSP features the industry's first Press & Release™ design, custom spacers, top adjustable mounting brackets, and scissor-design for smooth extension.