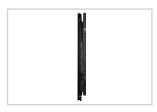

#### **Features**

1 Portrait-orientated LMVSP meets ADA compliance with 1.98" of space from the wall in the closed position

2 Industry's first Press & Release™ Design for easy service access in under 5 seconds with a gentle press to the display

Press & Release ™ Design offers easy service access in under 5 seconds

ADA compliant with only 1.98" from the wall in the closed position

Features a spring-loaded mechanism for flat panel maintenance