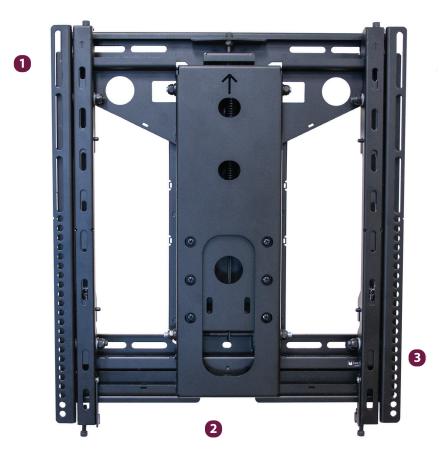

#### **Features**

1 Portrait-orientated LMVSP meets ADA compliance with 1.98" of space from the wall in the closed position

2 Industry's first Press & Release™ Design for easy service access in under 5 seconds with a gentle press to the display

3 Top-adjustable fine-tune mounting brackets ensure post-installation alignment using the included Comfort-Grip Ball-Nose Allen driver

- Scissor-design with compact mounting arms allows for extension in one smooth motion with a slight press to the display edge
- Service-Position Kickstand offers 7° of clear access to the rear of the display
- "Click-It" locking feature confirms display is secure through an audible noise
- Perfect for a variety of recessed wall or picture-framed digital signage applications

The LMVSP Press & Release™ Pop Out Ultra-Slim Mount in Portrait Orientation meets ADA compliance for a variety of video wall, recessed wall, or picture-framed digital signage applications. It works for displays weighing up to 100 lb./45.4 kg with a mounting pattern of 200 x 200mm (min) to 400 x 600mm (max). The LMVSP features the industry's first Press & Release™ design, custom spacers, top adjustable mounting brackets, and scissor-design for smooth extension.