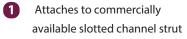

#### Features

- 2 Simple design for rapid install for less downtime
- 0-15° degrees of locking tilt ensures uniform screen angles
- 4 Adjustable foot pads to overcome uneven walls

### Weight Capacity: 75 lbs / 34 kg

The UMB-DBT & UMB-DBTS menu board flat panel display brackets are a "no assembly required" system where, out of the box, brackets that hang on the panels and are designed to attach direct to slotted channel strut offering a quick and simple way to install a linear row of displays. This technology, along with less components, enables a fast, hassle-free installation process and a number of configuration options.