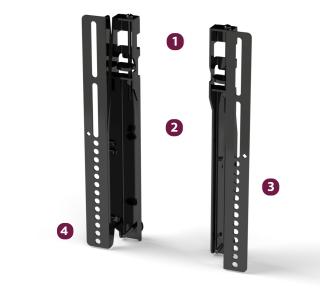

### Weight Capacity: 75 lbs / 34 kg

The UMB-DBT & UMB-DBTS menu board flat panel display brackets are a "no assembly required" system where, out of the box, brackets that hang on the panels and are designed to attach direct to slotted channel strut offering a quick and simple way to install a linear row of displays. This technology, along with less components, enables a fast, hassle-free installation process and a number of configuration options.

Installation safely secures digital signage in place

Allows video walls and digital displays to be positioned flat or up to 15 degrees

The most cost-effective digital menu board mounts on the market today