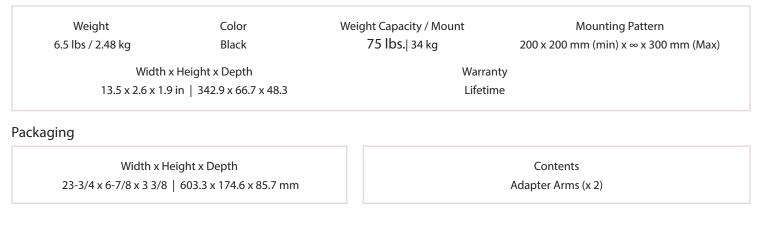

### Weight Capacity: 75 lbs / 34 kg

The UMB-DBT & UMB-DBTS menu board flat panel display brackets are a "no assembly required" system where, out of the box, brackets that hang on the panels and are designed to attach direct to slotted channel strut offering a quick and simple way to install a linear row of displays. This technology, along with less components, enables a fast, hassle-free installation process and a number of configuration options.

#### Specifications