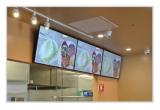

### Weight Capacity: 75 lbs / 34 kg

The UMB-DBT & UMB-DBTS menu board flat panel display brackets are a "no assembly required" system where, out of the box, brackets that hang on the panels and are designed to attach direct to slotted channel strut offering a quick and simple way to install a linear row of displays. This technology, along with less components, enables a fast, hassle-free installation process and a number of configuration options.

Installation safely secures digital signage in place

Allows video walls and digital displays to be positioned flat or up to 15 degrees

The most cost-effective digital menu board mounts on the market today