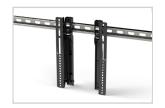

### Weight Capacity: 75 lbs / 34 kg

The UMB-DBT & UMB-DBTS menu board flat panel display brackets are a "no assembly required" system where, out of the box, brackets that hang on the panels and are designed to attach direct to slotted channel strut offering a quick and simple way to install a linear row of displays. This technology, along with less components, enables a fast, hassle-free installation process and a number of configuration options.

Installation safely secures digital signage in place

Allows video walls and digital displays to be positioned flat or up to 15 degrees

The most cost-effective digital menu board mounts on the market today