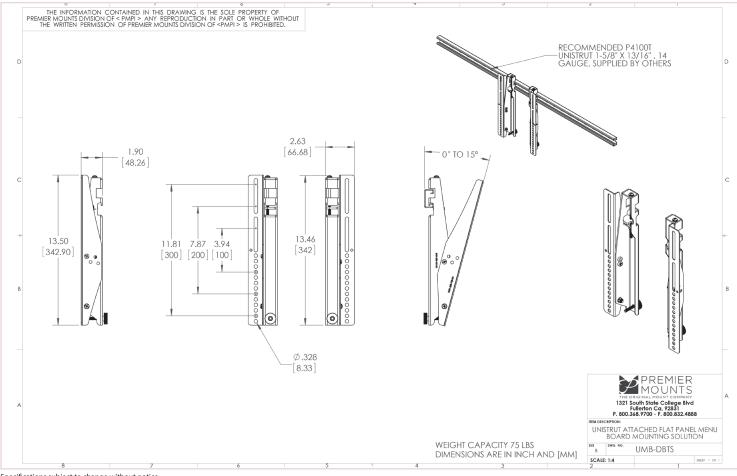

#### Architectural Drawing

Specifications subject to change without notice

T: 800.368.9700 Int'l: +001.714.632.7100 | www.premiermounts.com | 1321 S. State College Blvd., Fullerton, CA 92831 USA