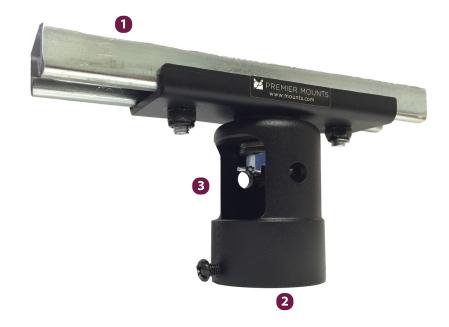

#### **Features**

1 Mounts direct to 1 5/8 in. unistrut channel

2 Accepts 1.5 in. NPT threaded pipe

3 Cable access through side of pipe coupler

Safety screw secures pipe to coupler

The PP-UA mounts directly to commercially available 1 5/8 in. wide unistrut channel allowing attachment of 1.5" NPT pipe. This accessory can be used to hang flat panels or projectors when hard deck attach is not available. The cable access coupler provides a simple way to route power and signal through the pipe for a clean finished look.