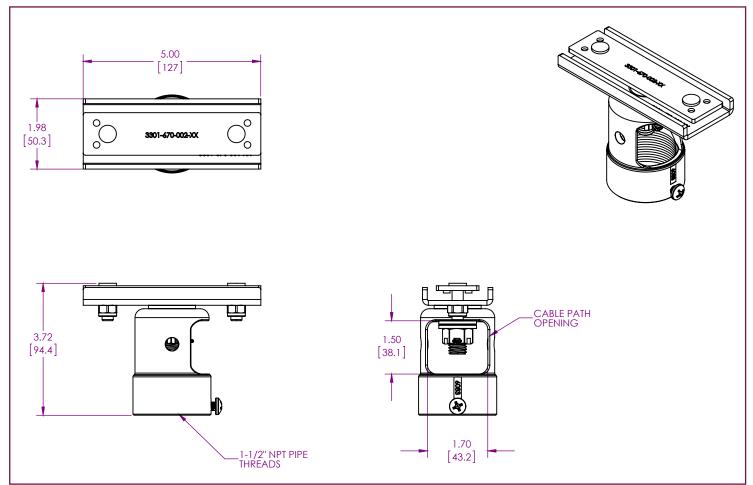

### Specifications

Weight Color Weight Capacity 2.5 lb. | 1.5 kg Black 400 lb.l 182 kg Width x Height x Depth Warranty 5 x 1.98 x 3.72 in. | 127 x 50 x 94.5 mm Lifetime

## Architectural Drawing

Specifications subject to change without notice