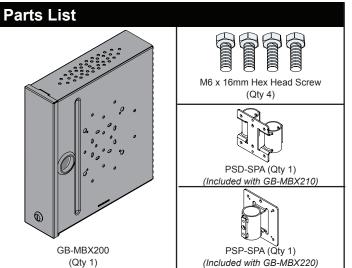

### Step 1

The GB-MBX200 may be used with a variety of Premier Mounts installation adaptors, such as PSD-SPA, PSP-SPA, etc. The included 100x100mm VESA bolt pattern may be used when mounting directly to the back of a flat-panel display (additional hardware and adapters may be required).

## Step 2

- Your order should have come in two boxes. Remove the PSD-SPA from the second box.
- Locate the 4½" bolt pattern on the back of the GearBox™, which is highlighted in the drawing to the right.
- Install the PSD-SPA to the GB-MBX210 using the manual provided with the PSD-SPA.

#### Step 3

- Your order should have come in two boxes. Remove the PSP-SPA from the second box.
- Locate the 4½" bolt pattern on the back of the GearBox<sup>™</sup>, which is highlighted in the drawing to the right.
- Install the PSP-SPA to the GB-MBX220 using the hardware and manual provided with the PSP-SPA.