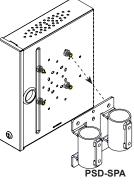

## Step 2

- Your order should have come in two boxes. Remove the PSD-SPA from the second box.
- Locate the 4½" bolt pattern on the back of the GearBox™, which is highlighted in the drawing to the right.
- Install the PSD-SPA to the GB-MBX210 using the manual provided with the PSD-SPA.

The (4) hex bolts included with the PSD-SPA should be installed from within the GB-MBX210 and come out to meet the adaptor.

· All trademarks are the property of the respective trademark owners.

3130 East Miraloma Avenue Anaheim, CA 92806 USA <u>USA and Canada</u> Phone: 1.800.368.9700 Fax: 1.800.832.4888