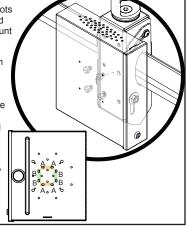

#### Step 4

- Align the adjustable mounting slots of the GB-MBX230 with the fixed mounting holes on the ECM Mount you have purchased.
- Use the included (4) M6 x 16mm hex screws to attach the box to the back of ECM.
- Install screws from the inside of GearBox<sup>™</sup>, screwing out into the
- ECM's mounting holes. The lid of the GearBox™ should be opened or removed prior to
- installation. Use the four (4) points marked A or the (4) marked B, depending on preferred orientation