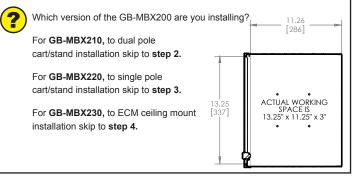

## Step 2

- Your order should have come in two boxes. Remove the PSD-SPA from the second box.
- Locate the 4½" bolt pattern on the back of the GearBox™, which is highlighted in the drawing to the right.
- Install the PSD-SPA to the GB-MBX210 using the manual provided with the PSD-SPA.

#### Step 3

- Your order should have come in two boxes. Remove the PSP-SPA from the second box.
- Locate the 4½" bolt pattern on the back of the GearBox<sup>™</sup>, which is highlighted in the drawing to the right.
- Install the PSP-SPA to the GB-MBX220 using the hardware and manual provided with the PSP-SPA.

#### Step 4

- Align the adjustable mounting slots of the GB-MBX230 with the fixed mounting holes on the ECM Mount you have purchased.
- Use the included (4) M6 x 16mm hex screws to attach the box to the back of ECM.
- Install screws from the inside of GearBox<sup>™</sup>, screwing out into the
- ECM's mounting holes. The lid of the GearBox™ should be opened or removed prior to
- installation. Use the four (4) points marked A or the (4) marked B, depending on preferred orientation