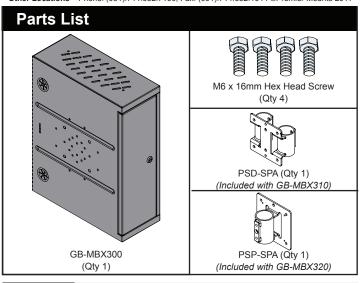

# GB-MBX300/310/320/330 Installation Instructions

The GB-MBX300 Large Equipment Storage GearBox™ provides 17.88" x 13.71" x 5.35" of storage space and can hold freestanding or rack-mountable small form factor PCs and other digital media components. It mounts to a variety of Premier Mounts' adapters (sold separately) using it's variety of mounting patterns. The GB-MBX310 comes complete with a PSD-SPA, the GB-MBX320 includes a PSP-SPA and the GB-MBX330 is designed to be mounted to the back of an ECM flat-panel ceiling mount.