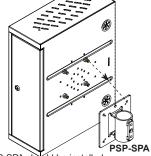

#### Step 3

- Your order should have come in two boxes. Remove the PSP-SPA from the second box.
- Locate the 4½" bolt pattern on the back of the GearBox™, which is highlighted in the drawing to the right.
- Install the PSP-SPA to the GB-MBX320 using the hardware and manual provided with the PSP-SPA.

The (4) hex bolts included with the PSP-SPA should be installed from within the GB-MBX310 and come out to meet the adaptor.