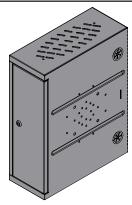

# GB-MBX300/310/320/330 Installation Instructions

The GB-MBX300 Large Equipment Storage GearBox™ provides 17.88" x 13.71" x 5.35" of storage space and can hold freestanding or rack-mountable small form factor PCs and other digital media components. It mounts to a variety of Premier Mounts' adapters (sold separately) using it's variety of mounting patterns. The GB-MBX310 comes complete with a PSD-SPA, the GB-MBX320 includes a PSP-SPA and the GB-MBX330 is designed to be mounted to the back of an ECM flat-panel ceiling mount.

## Step 1

The GB-MBX300 may be used with a variety of Premier Mounts installation adaptors, such as PSD-SPA, PSP-SPA, etc. Complete with rack mount rails 3RU high, integrated cable bushing, lockable door and optional air fan installation, the GB-MBX300 is perfect for storing valuable digital media components.