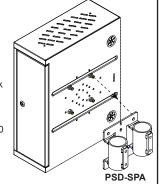

### Step 2

- Your order should have come in two boxes. Remove the PSD-SPA from the second box.
- Locate the 4½" bolt pattern on the back of the GearBox™, which is highlighted in the drawing to the right.
- Install the PSD-SPA to the GB-MBX310 using the manual provided with the PSD-SPA.

The (4) hex bolts included with the PSD-SPA should be installed from within the GB-MBX310 and come out to meet the adaptor.

· All trademarks are the property of the respective trademark owners.

3130 East Miraloma Avenue Anaheim, CA 92806 USA <u>USA and Canada</u> Phone: 1.800.368.9700 Fax: 1.800.832.4888