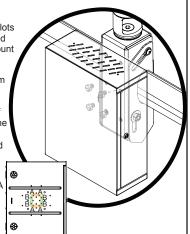

### Step 2

- Your order should have come in two boxes. Remove the PSD-SPA from the second box.
- Locate the 4½" bolt pattern on the back of the GearBox™, which is highlighted in the drawing to the right.
- Install the PSD-SPA to the GB-MBX310 using the manual provided with the PSD-SPA.

#### Step 3

- Your order should have come in two boxes. Remove the PSP-SPA from the second box.
- Locate the 4½" bolt pattern on the back of the GearBox™, which is highlighted in the drawing to the right.
- Install the PSP-SPA to the GB-MBX320 using the hardware and manual provided with the PSP-SPA.

#### Step 4

 Align the adjustable mounting slots of the GB-MBX330 with the fixed mounting holes on the ECM Mount you have purchased.

 Use the included (4) M6 x 16mm hex screws to attach the box to the back of ECM.

Install screws from the inside of GearBox™, screwing out into the ECM's mounting holes.

The lid of the GearBox™ should be opened or removed prior to installation.

Use the four (4) points marked A or the (4) marked B, depending on preferred orientation